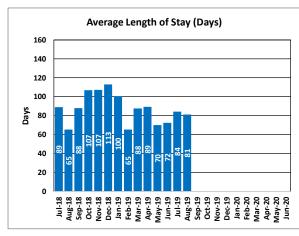

## **Desert Willow Treatment Center - Residential Services**

Desert Willow Treatment Center is a 20-bed licensed psychiatric hospital accredited by The Joint Commission that provides mental health treatment to youth throughout the state. The facility consists of one acute psychiatric unit (8 beds) and one residential treatment unit (12 beds) serving youth 12-17 years of age. These programs provide the most restrictive alternative for severely emotionally disturbed youth in the state. Many of the youth served present risks to themselves and/or their community and have not been successful in less restrictive settings.

| h      |         |             |          |
|--------|---------|-------------|----------|
|        |         | Average     |          |
| Month  | Clients | Length of   | Waitlist |
|        |         | Stay (Days) |          |
| Jul-18 | 9       | 89          | 5        |
| Aug-18 | 11      | 65          | 1        |
| Sep-18 | 12      | 88          | 3        |
| Oct-18 | 11      | 107         | 8        |
| Nov-18 | 11      | 107         | 5        |
| Dec-18 | 10      | 113         | 6        |
| Jan-19 | 9       | 100         | 8        |
| Feb-19 | 12      | 65          | 6        |
| Mar-19 | 10      | 88          | 10       |
| Apr-19 | 12      | 89          | 13       |
| May-19 | 12      | 70          | 12       |
| Jun-19 | 13      | 72          | 3        |
| Jul-19 | 12      | 84          | 3        |
| Aug-19 | 9       | 81          | 3        |
| Sep-19 |         |             |          |
| Oct-19 |         |             |          |
| Nov-19 |         |             |          |
| Dec-19 |         |             |          |
| Jan-20 |         |             |          |
| Feb-20 |         |             |          |
| Mar-20 |         |             |          |
| Apr-20 |         |             |          |
| May-20 |         |             |          |
| Jun-20 |         |             |          |