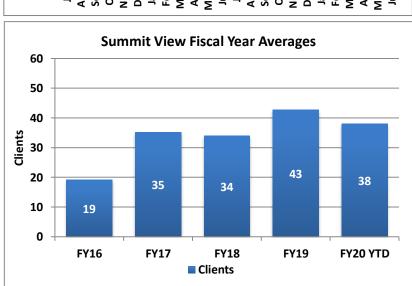

| Fiscal Year | Clients | Average<br>Length of<br>Stay<br>(Months) |
|-------------|---------|------------------------------------------|
| FY16        | 19      |                                          |
| FY17        | 35      | 7                                        |
| FY18        | 34      | 8                                        |
| FY19        | 43      | 7                                        |
| FY20 YTD    | 38      | 7                                        |