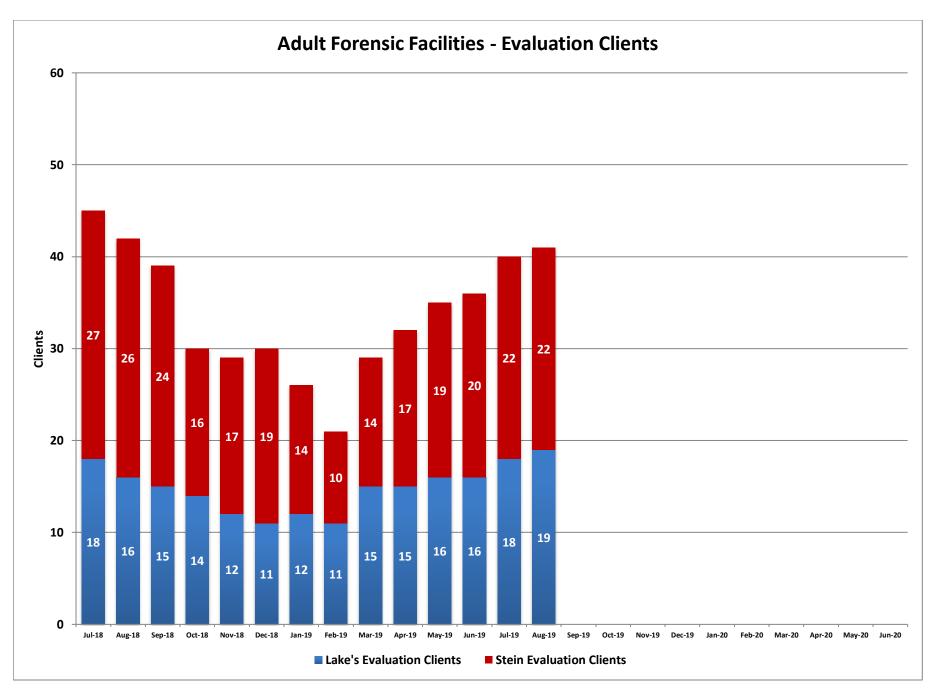

## **Adult Forenisc Facilities - Evaluation Clients**

Lake's Crossing Center is a forensic behavioral health facility located in Sparks. The program provides treatment for severe mental illness and other disabling conditions that interfere with a person's ability to proceed with their adjudication or return to the community after having been found not guilty by reason of insanity/incompetent without probability of attaining competence. The facility has a bed capacity of 86. SNAMHS secure forensic units (Stein Hospital and C-Pod) provide competency evaluations to adults who are court committed. The bed capacity is 68.

|        | Lake's<br>Evaluation<br>Clients | Lake's<br>Average<br>Length of Stay<br>(Days) | Stein<br>Evaluation<br>Clients | Stein Average<br>Length of Stay<br>(Days) |
|--------|---------------------------------|-----------------------------------------------|--------------------------------|-------------------------------------------|
| Jul-18 | 18                              | 120                                           | 27                             | 86                                        |
| Aug-18 | 16                              | 98                                            | 26                             | 93                                        |
| Sep-18 | 15                              | 60                                            | 24                             | 110                                       |
| Oct-18 | 14                              | 127                                           | 16                             | 89                                        |
| Nov-18 | 12                              | 86                                            | 17                             | 108                                       |
| Dec-18 | 11                              | 118                                           | 19                             | 77                                        |
| Jan-19 | 12                              | 78                                            | 14                             | 56                                        |
| Feb-19 | 11                              | 107                                           | 10                             | 71                                        |
| Mar-19 | 15                              | 74                                            | 14                             | 63                                        |
| Apr-19 | 15                              | 36                                            | 17                             | 62                                        |
| May-19 | 16                              | 57                                            | 19                             | 60                                        |
| Jun-19 | 16                              | 71                                            | 20                             | 56                                        |
| Jul-19 | 18                              | 71                                            | 22                             | 48                                        |
| Aug-19 | 19                              | 41                                            | 22                             | 90                                        |
| Sep-19 |                                 |                                               |                                |                                           |
| Oct-19 |                                 |                                               |                                |                                           |
| Nov-19 |                                 |                                               |                                |                                           |
| Dec-19 |                                 |                                               |                                |                                           |
| Jan-20 |                                 |                                               |                                |                                           |
| Feb-20 |                                 |                                               |                                |                                           |
| Mar-20 |                                 |                                               |                                |                                           |
| Apr-20 |                                 |                                               | •                              |                                           |
| May-20 |                                 |                                               |                                |                                           |
| Jun-20 |                                 |                                               |                                |                                           |

|          | Lake's<br>Evaluation<br>Clients | Lake's<br>Average<br>Length of Stay<br>(Days) | Stein<br>Evaluation<br>Clients | Stein Average<br>Length of Stay<br>(Days) |
|----------|---------------------------------|-----------------------------------------------|--------------------------------|-------------------------------------------|
| FY15     | 20                              | 94                                            |                                |                                           |
| FY16     | 17                              | 84                                            | 11                             | 88                                        |
| FY17     | 15                              | 90                                            | 18                             | 89                                        |
| FY18     | 17                              | 75                                            | 22                             | 89                                        |
| FY19     | 14                              | 86                                            | 19                             | 78                                        |
| FY20 YTD | 19                              | 56                                            | 22                             | 69                                        |