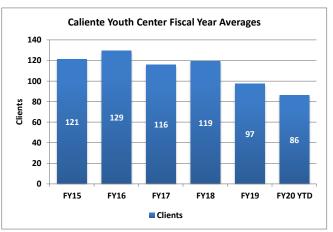

## **Caliente Youth Center**

Caliente Youth Center is a juvenile justice facility and training school located in Caliente. It is a staff secure minimum security facility that serves both males and females. The current bed capacity is 140 and staffing capacity is 100.

### **Fiscal Year Averages**

| Fiscal Year | Clients | Average<br>Length of<br>Stay<br>(Months) |
|-------------|---------|------------------------------------------|
| FY15        | 121     | 8                                        |
| FY16        | 129     | 8                                        |
| FY17        | 116     | 8                                        |
| FY18        | 119     | 7                                        |
| FY19        | 97      | 7                                        |
| FY20 YTD    | 86      | 7                                        |