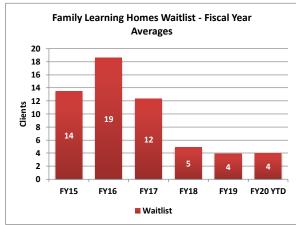

|          | Clients | Average<br>Length of<br>Stay (Days) | Waitlist |
|----------|---------|-------------------------------------|----------|
| FY15     | 16      | 87                                  | 14       |
| FY16     | 19      | 103                                 | 19       |
| FY17     | 18      | 87                                  | 12       |
| FY18     | 15      | 91                                  | 5        |
| FY19     | 9       | 70                                  | 4        |
| FY20 YTD | 11      | 76                                  | 4        |