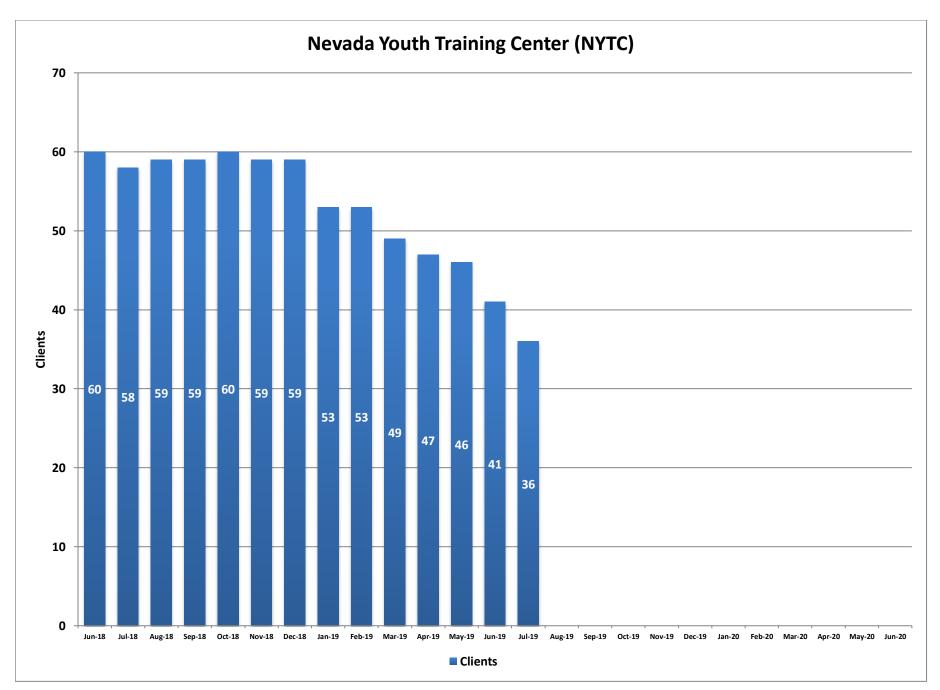

Nevada Youth Training Center (NYTC)

Nevada Youth Training Center is a juvenile justice facility and training school for males located in Elko. It is a staff secure medium/minimum security facility. The current bed capacity is 60 and staffing capacity is 85.

| Month  | Clients | Average<br>Length of<br>Stay<br>(Months) |
|--------|---------|------------------------------------------|
| Jul-18 | 58      | 7                                        |
| Aug-18 | 59      | 7                                        |
| Sep-18 | 59      | 6                                        |
| Oct-18 | 60      | 8                                        |
| Nov-18 | 59      | 6                                        |
| Dec-18 | 59      | 7                                        |
| Jan-19 | 53      | 6                                        |
| Feb-19 | 53      | 6                                        |
| Mar-19 | 49      | 7                                        |
| Apr-19 | 47      | 8                                        |
| May-19 | 46      | 7                                        |
| Jun-19 | 41      | 8                                        |
| Jul-19 | 36      | 10                                       |
| Aug-19 |         |                                          |
| Sep-19 |         |                                          |
| Oct-19 |         |                                          |
| Nov-19 |         |                                          |
| Dec-19 |         |                                          |
| Jan-20 |         |                                          |
| Feb-20 |         |                                          |
| Mar-20 |         |                                          |
| Apr-20 |         |                                          |
| May-20 |         |                                          |
| Jun-20 |         |                                          |