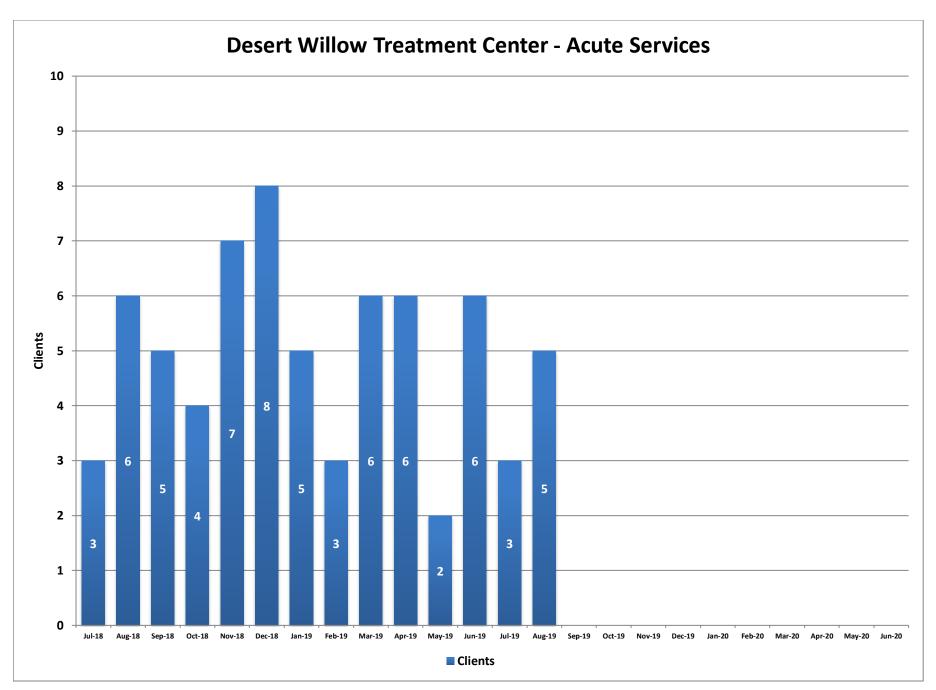

|        | Clients | Average<br>Length of<br>Stay (Days) |
|--------|---------|-------------------------------------|
| Jul-18 | 3       | 5                                   |
| Aug-18 | 6       | 14                                  |
| Sep-18 | 5       | 19                                  |
| Oct-18 | 4       | 40                                  |
| Nov-18 | 7       | 9                                   |
| Dec-18 | 8       | 10                                  |
| Jan-19 | 5       | 16                                  |
| Feb-19 | 3       | 8                                   |
| Mar-19 | 6       | 10                                  |
| Apr-19 | 6       | 6                                   |
| May-19 | 2       | 15                                  |
| Jun-19 | 6       | 13                                  |
| Jul-19 | 3       | 5                                   |
| Aug-19 | 5       | 13                                  |
| Sep-19 |         |                                     |
| Oct-19 |         |                                     |
| Nov-19 |         |                                     |
| Dec-19 |         |                                     |
| Jan-20 |         |                                     |
| Feb-20 |         |                                     |
| Mar-20 |         |                                     |
| Apr-20 |         |                                     |
| May-20 |         |                                     |
| Jun-20 |         |                                     |