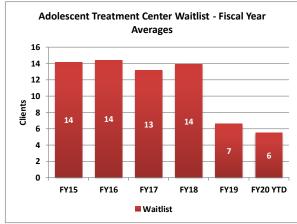

|          | Clients | Average<br>Length of<br>Stay (Days) | Waitlist |
|----------|---------|-------------------------------------|----------|
| FY15     | 15      | 93                                  | 14       |
| FY16     | 14      | 93                                  | 14       |
| FY17     | 14      | 72                                  | 13       |
| FY18     | 13      | 88                                  | 14       |
| FY19     | 14      | 80                                  | 7        |
| FY20 YTD | 11      | 62                                  | 6        |