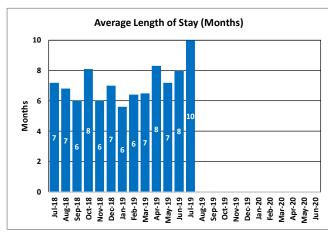

Nevada Youth Training Center (NYTC)

Nevada Youth Training Center is a juvenile justice facility and training school for males located in Elko. It is a staff secure medium/minimum security facility. The current bed capacity is 60 and staffing capacity is 85.

| Month  | Clients | Average<br>Length of<br>Stay<br>(Months) |
|--------|---------|------------------------------------------|
| Jul-18 | 58      | 7                                        |
| Aug-18 | 59      | 7                                        |
| Sep-18 | 59      | 6                                        |
| Oct-18 | 60      | 8                                        |
| Nov-18 | 59      | 6                                        |
| Dec-18 | 59      | 7                                        |
| Jan-19 | 53      | 6                                        |
| Feb-19 | 53      | 6                                        |
| Mar-19 | 49      | 7                                        |
| Apr-19 | 47      | 8                                        |
| May-19 | 46      | 7                                        |
| Jun-19 | 41      | 8                                        |
| Jul-19 | 36      | 10                                       |
| Aug-19 |         |                                          |
| Sep-19 |         |                                          |
| Oct-19 |         |                                          |
| Nov-19 |         |                                          |
| Dec-19 |         |                                          |
| Jan-20 |         |                                          |
| Feb-20 |         |                                          |
| Mar-20 |         |                                          |
| Apr-20 |         |                                          |
| May-20 |         |                                          |
| Jun-20 |         |                                          |

### Fiscal Year Averages

| Fiscal Year | Clients | Average<br>Length of<br>Stay<br>(Months) |
|-------------|---------|------------------------------------------|
| FY15        | 46      | 7                                        |
| FY16        | 57      | 7                                        |
| FY17        | 53      | 7                                        |
| FY18        | 57      | 8                                        |
| FY19        | 54      | 7                                        |
| FY20 YTD    | 36      | 10                                       |