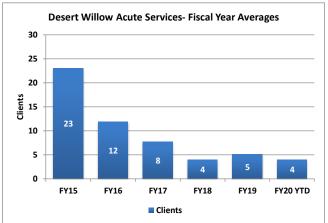

|          | 3       |                                     |
|----------|---------|-------------------------------------|
|          | Clients | Average<br>Length of<br>Stay (Days) |
| FY15     | 23      | 99                                  |
| FY16     | 12      | 137                                 |
| FY17     | 8       | 73                                  |
| FY18     | 4       | 17                                  |
| FY19     | 5       | 14                                  |
| FY20 YTD | 4       | 9                                   |