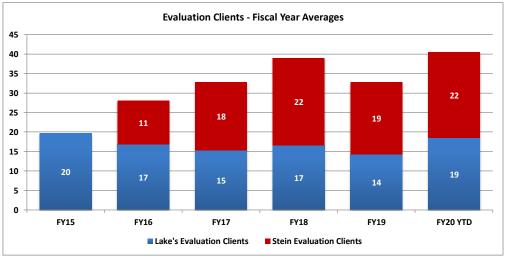

## **Adult Forenisc Facilities - Evaluation Clients**

Lake's Crossing Center is a forensic behavioral health facility located in Sparks. The program provides treatment for severe mental illness and other disabling conditions that interfere with a person's ability to proceed with their adjudication or return to the community after having been found not guilty by reason of insanity/incompetent without probability of attaining competence. The facility has a bed capacity of 86. SNAMHS secure forensic units (Stein Hospital and C-Pod) provide competency evaluations to adults who are court committed. The bed capacity is 68.

|          | Lake's<br>Evaluation<br>Clients | Lake's<br>Average<br>Length of Stay<br>(Days) | Stein<br>Evaluation<br>Clients | Stein Average<br>Length of Stay<br>(Days) |
|----------|---------------------------------|-----------------------------------------------|--------------------------------|-------------------------------------------|
| FY15     | 20                              | 94                                            |                                |                                           |
| FY16     | 17                              | 84                                            | 11                             | 88                                        |
| FY17     | 15                              | 90                                            | 18                             | 89                                        |
| FY18     | 17                              | 75                                            | 22                             | 89                                        |
| FY19     | 14                              | 86                                            | 19                             | 78                                        |
| FY20 YTD | 19                              | 56                                            | 22                             | 69                                        |