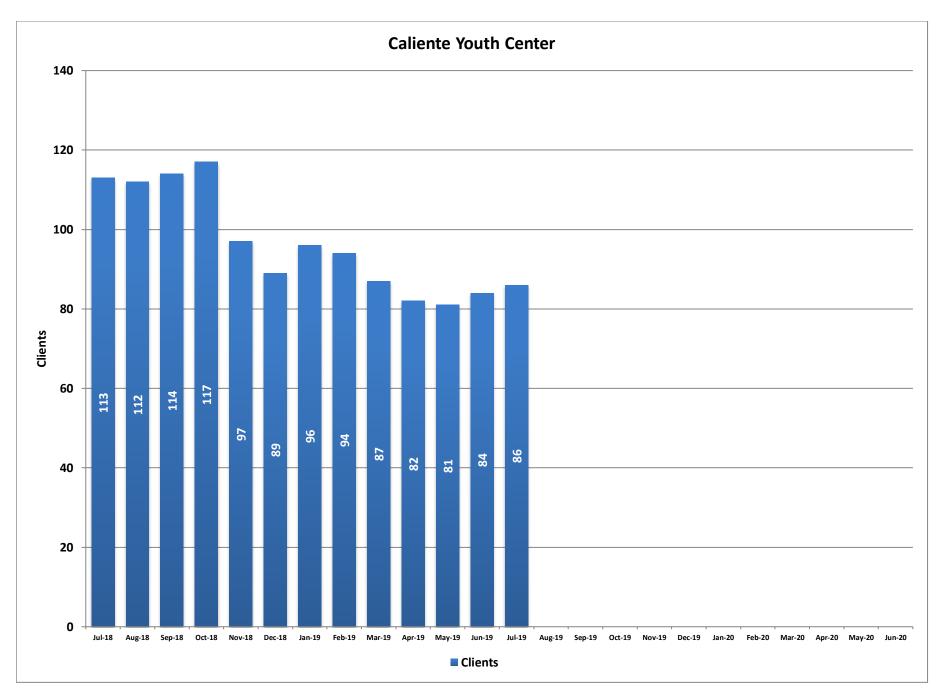

## **Caliente Youth Center**

Caliente Youth Center is a juvenile justice facility and training school located in Caliente. It is a staff secure minimum security facility that serves both males and females. The current bed capacity is 140 and staffing capacity is 100.

| Month  | Clients | Average<br>Length of<br>Stay<br>(Months) |
|--------|---------|------------------------------------------|
| Jul-18 | 113     | 7                                        |
| Aug-18 | 112     | 7                                        |
| Sep-18 | 114     | 6                                        |
| Oct-18 | 117     | 7                                        |
| Nov-18 | 97      | 6                                        |
| Dec-18 | 89      | 6                                        |
| Jan-19 | 96      | 6                                        |
| Feb-19 | 94      | 7                                        |
| Mar-19 | 87      | 7                                        |
| Apr-19 | 82      | 6                                        |
| May-19 | 81      | 7                                        |
| Jun-19 | 84      | 6                                        |
| Jul-19 | 86      | 7                                        |
| Aug-19 |         |                                          |
| Sep-19 |         |                                          |
| Oct-19 |         |                                          |
| Nov-19 |         |                                          |
| Dec-19 |         |                                          |
| Jan-20 |         |                                          |
| Feb-20 |         |                                          |
| Mar-20 |         |                                          |
| Apr-20 |         |                                          |
| May-20 |         |                                          |
| Jun-20 |         |                                          |

### **Fiscal Year Averages**

| Fiscal Year | Clients | Average<br>Length of<br>Stay<br>(Months) |
|-------------|---------|------------------------------------------|
| FY15        | 121     | 8                                        |
| FY16        | 129     | 8                                        |
| FY17        | 116     | 8                                        |
| FY18        | 119     | 7                                        |
| FY19        | 97      | 7                                        |
| FY20 YTD    | 86      | 7                                        |