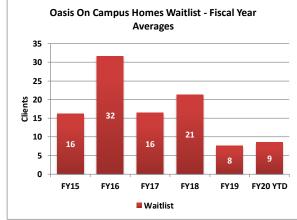

|          | Clients | Average<br>Length of<br>Stay (Days) | Waitlist |
|----------|---------|-------------------------------------|----------|
| FY15     | 15      | 107                                 | 16       |
| FY16     | 19      | 128                                 | 32       |
| FY17     | 17      | 143                                 | 16       |
| FY18     | 16      | 127                                 | 21       |
| FY19     | 13      | 131                                 | 8        |
| FY20 YTD | 12      | 67                                  | 9        |