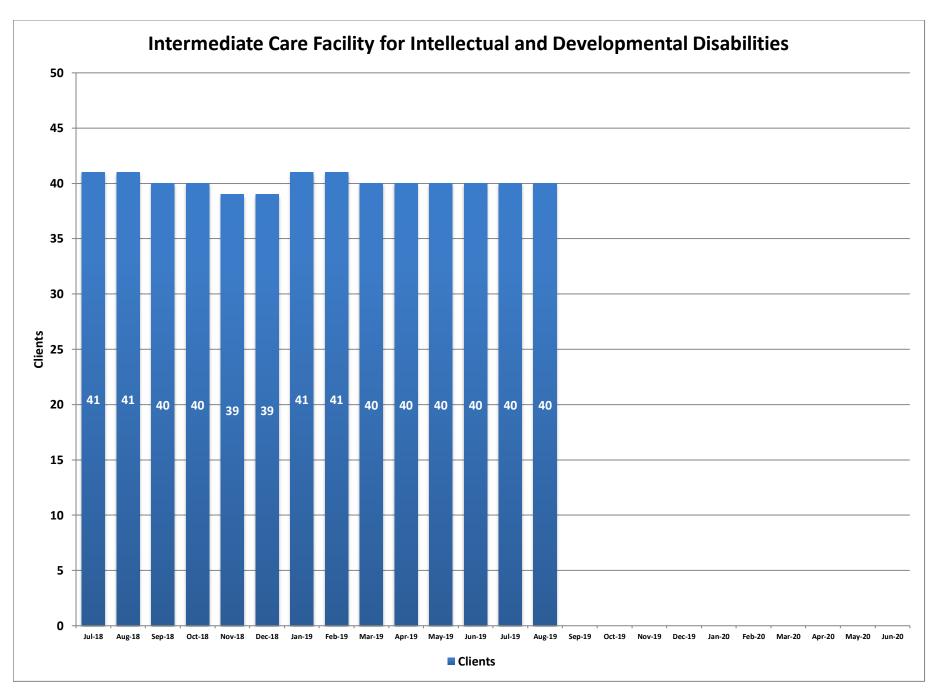

# Intermediate Care Facility for Intellectual and Developmental Disabilities Desert Regional Center ICF/IDD is a residential facility for adults with intellectual disabilities and related conditions located in Las Vegas. The ICF/IDD campus homes provide services, habilitation, and support to people with

Desert Regional Center ICF/IDD is a residential facility for adults with intellectual disabilities and related conditions located in Las Vegas. The ICF/IDD campus homes provide services, habilitation, and support to people with intensive needs who are unable to reside in community settings. The facility provides behavioral assessment and intervention, recreational therapy, dietary consultation, and 24-hour nursing support to residents. The current capacity is 48.

|        | Clients | Average<br>Length of<br>Stay<br>(Months) | Waitlist | Average<br>Days on<br>Waitlist |
|--------|---------|------------------------------------------|----------|--------------------------------|
| Jul-18 | 41      | 130                                      | 0        | 0                              |
| Aug-18 | 41      | 130                                      | 0        | 0                              |
| Sep-18 | 40      | 132                                      | 0        | 0                              |
| Oct-18 | 40      | 133                                      | 0        | 0                              |
| Nov-18 | 39      | 137                                      | 0        | 0                              |
| Dec-18 | 39      | 138                                      | 0        | 0                              |
| Jan-19 | 41      | 132                                      | 0        | 0                              |
| Feb-19 | 41      | 133                                      | 0        | 0                              |
| Mar-19 | 40      | 137                                      | 0        | 0                              |
| Apr-19 | 40      | 138                                      | 0        | 0                              |
| May-19 | 40      | 139                                      | 0        | 0                              |
| Jun-19 | 40      | 140                                      | 0        | 0                              |
| Jul-19 | 40      | 141                                      | 0        | 0                              |
| Aug-19 | 40      | 142                                      | 0        | 0                              |
| Sep-19 |         |                                          |          |                                |
| Oct-19 |         |                                          |          |                                |
| Nov-19 |         |                                          |          |                                |
| Dec-19 |         |                                          |          |                                |
| Jan-20 |         |                                          |          |                                |
| Feb-20 |         |                                          |          |                                |
| Mar-20 |         |                                          |          |                                |
| Apr-20 |         |                                          |          |                                |
| May-20 |         |                                          |          |                                |
| Jun-20 |         |                                          |          |                                |