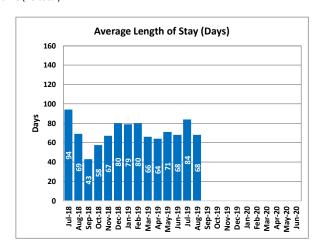

|        | Clients | Average<br>Length of<br>Stay (Days) | Waitlist |
|--------|---------|-------------------------------------|----------|
| Jul-18 | 10      | 94                                  | 6        |
| Aug-18 | 7       | 69                                  | 11       |
| Sep-18 | 8       | 43                                  | 5        |
| Oct-18 | 9       | 58                                  | 2        |
| Nov-18 | 10      | 67                                  | 3        |
| Dec-18 | 10      | 80                                  | 1        |
| Jan-19 | 10      | 79                                  | 3        |
| Feb-19 | 11      | 80                                  | 2        |
| Mar-19 | 9       | 66                                  | 3        |
| Apr-19 | 8       | 64                                  | 3        |
| May-19 | 10      | 71                                  | 4        |
| Jun-19 | 10      | 68                                  | 4        |
| Jul-19 | 12      | 84                                  | 4        |
| Aug-19 | 10      | 68                                  | 4        |
| Sep-19 |         |                                     |          |
| Oct-19 |         |                                     |          |
| Nov-19 |         |                                     |          |
| Dec-19 |         |                                     |          |
| Jan-20 |         |                                     |          |
| Feb-20 |         |                                     |          |
| Mar-20 |         |                                     |          |
| Apr-20 |         |                                     |          |
| May-20 |         |                                     |          |
| Jun-20 |         |                                     |          |