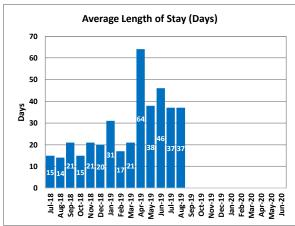

|        | Clients | Average<br>Length of<br>Stay (Days) | Waitlist |
|--------|---------|-------------------------------------|----------|
| Jul-18 | 26      | 15                                  | 25       |
| Aug-18 | 26      | 14                                  | 26       |
| Sep-18 | 28      | 21                                  | 28       |
| Oct-18 | 30      | 15                                  | 30       |
| Nov-18 | 30      | 21                                  | 30       |
| Dec-18 | 29      | 20                                  | 29       |
| Jan-19 | 30      | 31                                  | 30       |
| Feb-19 | 30      | 17                                  | 30       |
| Mar-19 | 30      | 21                                  | 30       |
| Apr-19 | 30      | 64                                  | 30       |
| May-19 | 30      | 38                                  | 30       |
| Jun-19 | 29      | 46                                  | 29       |
| Jul-19 | 28      | 37                                  | 28       |
| Aug-19 | 29      | 37                                  | 29       |
| Sep-19 |         |                                     |          |
| Oct-19 |         |                                     |          |
| Nov-19 |         |                                     |          |
| Dec-19 |         |                                     |          |
| Jan-20 |         |                                     | •        |
| Feb-20 |         |                                     | •        |
| Mar-20 |         |                                     |          |
| Apr-20 |         |                                     |          |
| May-20 |         |                                     |          |
| Jun-20 |         |                                     |          |