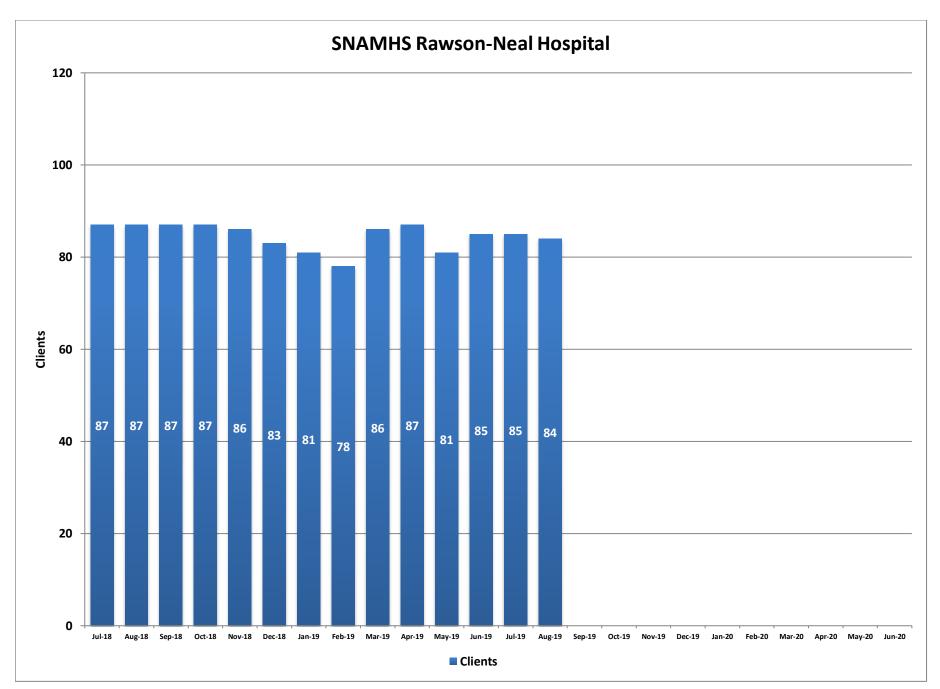

## **SNAMHS Rawson-Neal Hospital**

Southern Nevada Adult Mental Health Services is a licensed 274 bed facility that provides psychiatric services to individuals with mental illness. The campus houses both civil and forensic units, where behavioral assessments, evaluation and treatment are provided by psychiatrists, psychologists and other support services by trained nursing and social services staff. SNAMHS (Rawson-Neil Hospital) civil bed capacity is 160.

|        | Clients | Average<br>Length of<br>Stay (Days) | Waitlist |
|--------|---------|-------------------------------------|----------|
| Jul-18 | 87      | 17                                  | 55       |
| Aug-18 | 87      | 18                                  | 65       |
| Sep-18 | 87      | 19                                  | 57       |
| Oct-18 | 87      | 12                                  | 67       |
| Nov-18 | 86      | 16                                  | 58       |
| Dec-18 | 83      | 14                                  | 64       |
| Jan-19 | 81      | 17                                  | 63       |
| Feb-19 | 78      | 16                                  | 53       |
| Mar-19 | 86      | 12                                  | 48       |
| Apr-19 | 87      | 14                                  | 43       |
| May-19 | 81      | 13                                  | 41       |
| Jun-19 | 85      | 12                                  | 45       |
| Jul-19 | 85      | 10                                  | 43       |
| Aug-19 | 84      | 12                                  | 54       |
| Sep-19 |         |                                     |          |
| Oct-19 |         |                                     |          |
| Nov-19 |         |                                     |          |
| Dec-19 |         |                                     |          |
| Jan-20 |         |                                     |          |
| Feb-20 |         |                                     |          |
| Mar-20 |         |                                     |          |
| Apr-20 |         |                                     |          |
| May-20 |         |                                     |          |
| Jun-20 |         |                                     |          |