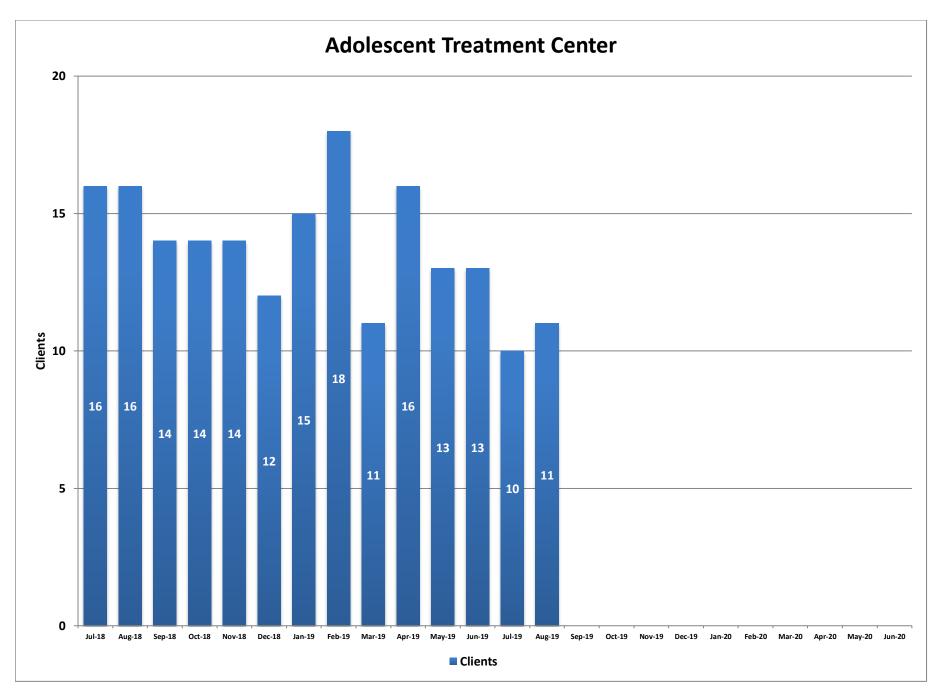

## **Adolescent Treatment Center**

Adolescent Treatment Center in Northern Nevada serves severely emotionally disturbed clients who need more intensive and specialized treatment than that which can be provided within their family home or community placement. The Adolescent Treatment Center is a 16-bed residential program providing staff secure, 24-hour supervised treatment for the most severely emotionally disturbed and behaviorally disordered adolescents, 13-17 years of age.

|        | Clients | Average<br>Length of<br>Stay (Days) | Waitlist |
|--------|---------|-------------------------------------|----------|
| Jul-18 | 16      | 69                                  | 7        |
| Aug-18 | 16      | 76                                  | 11       |
| Sep-18 | 14      | 98                                  | 14       |
| Oct-18 | 14      | 90                                  | 8        |
| Nov-18 | 14      | 92                                  | 6        |
| Dec-18 | 12      | 75                                  | 6        |
| Jan-19 | 15      | 73                                  | 3        |
| Feb-19 | 18      | 86                                  | 3        |
| Mar-19 | 11      | 83                                  | 3        |
| Apr-19 | 16      | 83                                  | 5        |
| May-19 | 13      | 68                                  | 7        |
| Jun-19 | 13      | 73                                  | 6        |
| Jul-19 | 10      | 75                                  | 6        |
| Aug-19 | 11      | 48                                  | 5        |
| Sep-19 |         |                                     |          |
| Oct-19 |         |                                     |          |
| Nov-19 |         |                                     |          |
| Dec-19 |         |                                     |          |
| Jan-20 |         |                                     |          |
| Feb-20 |         |                                     |          |
| Mar-20 |         |                                     |          |
| Apr-20 |         |                                     |          |
| May-20 |         |                                     |          |
| Jun-20 |         |                                     |          |