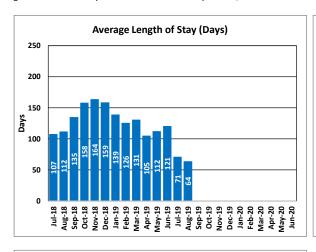

|                                                                       | Clients | Average<br>Length of<br>Stay (Days) | Waitlist |
|-----------------------------------------------------------------------|---------|-------------------------------------|----------|
| Jul-18                                                                | 13      | 107                                 | 20       |
| Aug-18                                                                | 15      | 112                                 | 5        |
| Sep-18                                                                | 14      | 135                                 | 5        |
| Oct-18                                                                | 12      | 158                                 | 7        |
| Nov-18                                                                | 14      | 164                                 | 7        |
| Dec-18                                                                | 11      | 159                                 | 6        |
| Jan-19                                                                | 11      | 139                                 | 6        |
| Feb-19                                                                | 15      | 126                                 | 6        |
| Mar-19                                                                | 11      | 131                                 | 6        |
| Apr-19                                                                | 12      | 105                                 | 7        |
| May-19                                                                | 10      | 112                                 | 7        |
| Jun-19                                                                | 12      | 121                                 | 9        |
| Jul-19                                                                | 12      | 71                                  | 7        |
| Aug-19                                                                | 11      | 64                                  | 10       |
| Sep-19                                                                |         |                                     |          |
| Oct-19                                                                |         |                                     |          |
| Nov-19                                                                |         |                                     |          |
| Dec-19                                                                |         |                                     |          |
| Jan-20                                                                |         |                                     |          |
| Feb-20                                                                |         |                                     |          |
| Mar-20                                                                |         |                                     |          |
| Apr-20                                                                |         |                                     |          |
| May-20                                                                |         |                                     |          |
| Jun-20                                                                |         |                                     |          |
| Aug-19 Sep-19 Oct-19 Nov-19 Dec-19 Jan-20 Feb-20 Mar-20 Apr-20 May-20 |         |                                     |          |