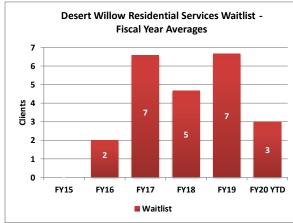

| · is can real riverages |         |                                     |          |
|-------------------------|---------|-------------------------------------|----------|
| Fiscal Year             | Clients | Average<br>Length of<br>Stay (Days) | Waitlist |
| FY15                    | 22      | 90                                  | 0        |
| FY16                    | 16      | 109                                 | 2        |
| FY17                    | 9       | 70                                  | 7        |
| FY18                    | 11      | 91                                  | 5        |
| FY19                    | 11      | 88                                  | 7        |
| FY20 YTD                | 11      | 83                                  | 3        |