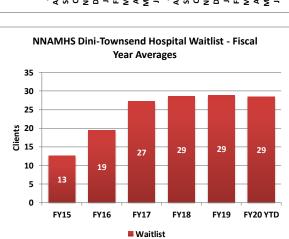

Note: Waitlist was not measured prior to December 2014.

|          | Clients | Average<br>Length of<br>Stay (Days) | Waitlist |
|----------|---------|-------------------------------------|----------|
| FY15     | 26      | 7                                   | 13       |
| FY16     | 27      | 12                                  | 19       |
| FY17     | 28      | 15                                  | 27       |
| FY18     | 28      | 18                                  | 29       |
| FY19     | 29      | 27                                  | 29       |
| FY20 YTD | 29      | 37                                  | 29       |