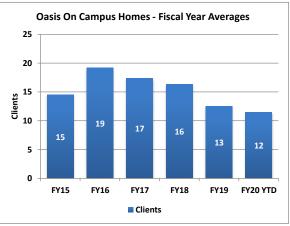

|          | Clients | Average<br>Length of<br>Stay (Days) | Waitlist |
|----------|---------|-------------------------------------|----------|
| FY15     | 15      | 107                                 | 16       |
| FY16     | 19      | 128                                 | 32       |
| FY17     | 17      | 143                                 | 16       |
| FY18     | 16      | 127                                 | 21       |
| FY19     | 13      | 131                                 | 8        |
| FY20 YTD | 12      | 67                                  | 9        |