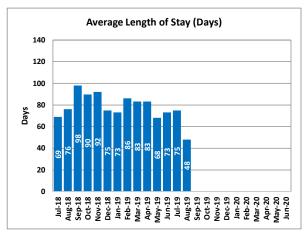

|        | Clients | Average<br>Length of<br>Stay (Days) | Waitlist |
|--------|---------|-------------------------------------|----------|
| Jul-18 | 16      | 69                                  | 7        |
| Aug-18 | 16      | 76                                  | 11       |
| Sep-18 | 14      | 98                                  | 14       |
| Oct-18 | 14      | 90                                  | 8        |
| Nov-18 | 14      | 92                                  | 6        |
| Dec-18 | 12      | 75                                  | 6        |
| Jan-19 | 15      | 73                                  | 3        |
| Feb-19 | 18      | 86                                  | 3        |
| Mar-19 | 11      | 83                                  | 3        |
| Apr-19 | 16      | 83                                  | 5        |
| May-19 | 13      | 68                                  | 7        |
| Jun-19 | 13      | 73                                  | 6        |
| Jul-19 | 10      | 75                                  | 6        |
| Aug-19 | 11      | 48                                  | 5        |
| Sep-19 |         |                                     |          |
| Oct-19 |         |                                     |          |
| Nov-19 |         |                                     |          |
| Dec-19 |         |                                     |          |
| Jan-20 |         |                                     |          |
| Feb-20 |         |                                     |          |
| Mar-20 |         |                                     |          |
| Apr-20 |         |                                     |          |
| May-20 |         |                                     |          |
| Jun-20 |         |                                     |          |