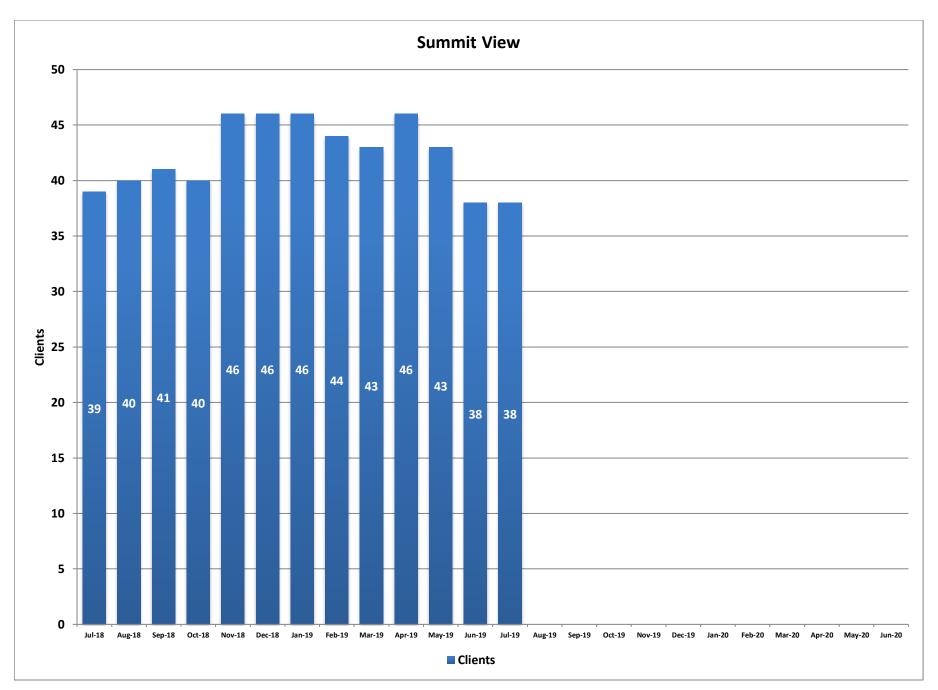

## **Summit View**

Summit View is a maximum security juvenile justice facility for males located in Las Vegas. Previously operated under contract with the Rite of Passage non-profit between December 2013 and March 2015, Summit View recently reopened as a state run facility in February 2016. The current bed capacity is 48 and staffing capacity is 40.

| Month  | Clients | Average<br>Length of Stay<br>(Months) |
|--------|---------|---------------------------------------|
| Jul-18 | 39      | 7                                     |
| Aug-18 | 40      | 8                                     |
| Sep-18 | 41      | 7                                     |
| Oct-18 | 40      | 6                                     |
| Nov-18 | 46      | 7                                     |
| Dec-18 | 46      | 8                                     |
| Jan-19 | 46      | 7                                     |
| Feb-19 | 44      | 8                                     |
| Mar-19 | 43      | 7                                     |
| Apr-19 | 46      | 8                                     |
| May-19 | 43      | 7                                     |
| Jun-19 | 38      | 7                                     |
| Jul-19 | 38      | 7                                     |
| Aug-19 |         |                                       |
| Sep-19 |         |                                       |
| Oct-19 |         |                                       |
| Nov-19 |         |                                       |
| Dec-19 |         |                                       |
| Jan-20 |         |                                       |
| Feb-20 |         |                                       |
| Mar-20 |         |                                       |
| Apr-20 |         |                                       |
| May-20 |         |                                       |
| Jun-20 |         |                                       |