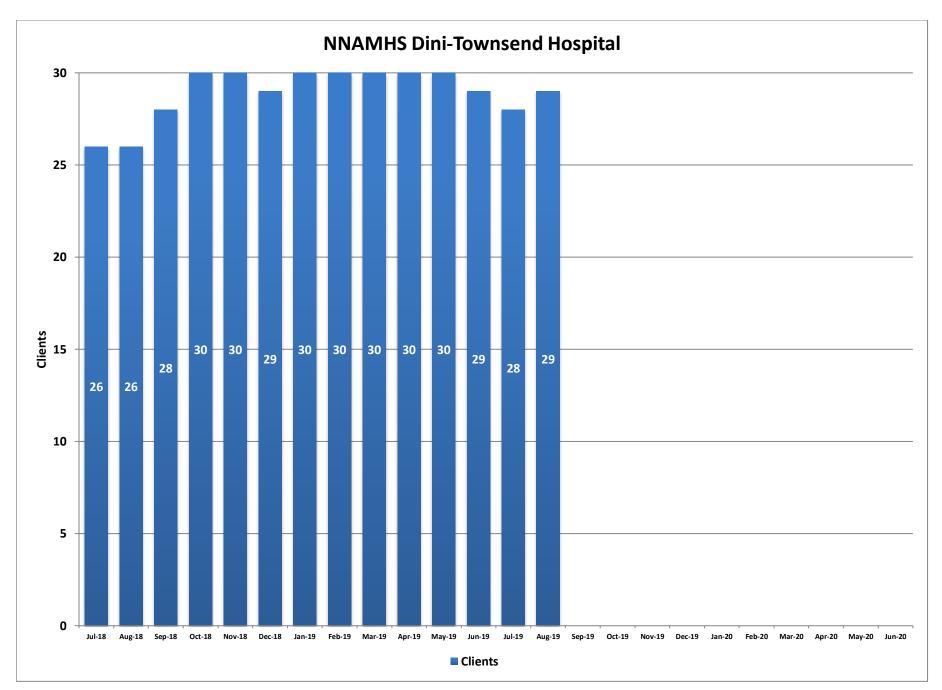

## **NNAMHS Dini-Townsend Hospital**

Dini-Townsend Hospital, on the campus of Northern Nevada Adult Mental Health Services, is located in Sparks, Nevada. The mission is to provide psychiatric treatment and rehabilitation services in the least restrictive setting to support personal recovery and enhance quality of life. The hospital primarily serves those individuals that have limited access to community resources. The hospital is licensed for 50 beds but is staffed for 30 beds. The hospital has a rapid stabilization unit of 10 beds and a unit of 20 beds for those individuals needing longer term care. Services also include a high emphasis on discharge planning in order to assist the consumer with returning to the community as quickly as possible and within a safe environment.

|        | Clients | Average<br>Length of<br>Stay (Days) | Waitlist |
|--------|---------|-------------------------------------|----------|
| Jul-18 | 26      | 15                                  | 25       |
| Aug-18 | 26      | 14                                  | 26       |
| Sep-18 | 28      | 21                                  | 28       |
| Oct-18 | 30      | 15                                  | 30       |
| Nov-18 | 30      | 21                                  | 30       |
| Dec-18 | 29      | 20                                  | 29       |
| Jan-19 | 30      | 31                                  | 30       |
| Feb-19 | 30      | 17                                  | 30       |
| Mar-19 | 30      | 21                                  | 30       |
| Apr-19 | 30      | 64                                  | 30       |
| May-19 | 30      | 38                                  | 30       |
| Jun-19 | 29      | 46                                  | 29       |
| Jul-19 | 28      | 37                                  | 28       |
| Aug-19 | 29      | 37                                  | 29       |
| Sep-19 |         |                                     |          |
| Oct-19 |         |                                     |          |
| Nov-19 |         |                                     |          |
| Dec-19 |         |                                     |          |
| Jan-20 |         |                                     | •        |
| Feb-20 |         |                                     | •        |
| Mar-20 |         |                                     |          |
| Apr-20 |         |                                     |          |
| May-20 |         |                                     |          |
| Jun-20 |         |                                     |          |