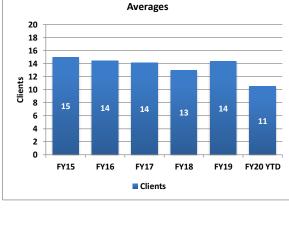

|          | Clients | Average<br>Length of<br>Stay (Days) | Waitlist |
|----------|---------|-------------------------------------|----------|
| FY15     | 15      | 93                                  | 14       |
| FY16     | 14      | 93                                  | 14       |
| FY17     | 14      | 72                                  | 13       |
| FY18     | 13      | 88                                  | 14       |
| FY19     | 14      | 80                                  | 7        |
| FY20 YTD | 11      | 62                                  | 6        |