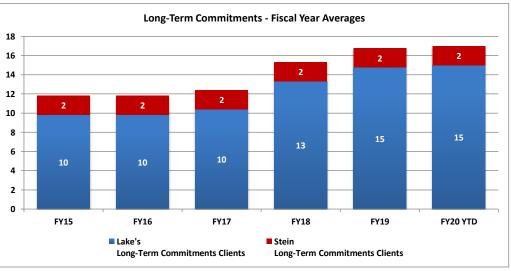

FY20 YTD

37

FY19

Adult Forensic Facilities - Long-Term Commitments

Lake's Crossing Center is a forensic behavioral health facility located in Sparks. The program provides treatment for severe mental illness and other disabling conditions that interfere with a person's ability to proceed with their adjudication or return to the community after having been found not guilty by reason of insanity/incompetent without probability of attaining competence. The facility has a bed capacity of 86. SNAMHS secure forensic units (Stein Hospital and C-Pod) provide competency evaluations to adults who are court committed. The bed capacity is 68.

### Fiscal Year Averages

|          | Lake's<br>Long-Term<br>Commitments<br>Clients | Lake's Average<br>Days since<br>Admission | Stein<br>Long-Term<br>Commitments<br>Clients | Stein Average<br>Days since<br>Admission |
|----------|-----------------------------------------------|-------------------------------------------|----------------------------------------------|------------------------------------------|
| FY15     | 10                                            | 1,423                                     | 2                                            |                                          |
| FY16     | 10                                            | 1,660                                     | 2                                            | 250                                      |
| FY17     | 10                                            | 1,710                                     | 2                                            | 615                                      |
| FY18     | 13                                            | 1,656                                     | 2                                            | 980                                      |
| FY19     | 15                                            | 1,825                                     | 2                                            | 1,345                                    |
| FY20 YTD | 15                                            | 1,987                                     | 2                                            | 1,559                                    |