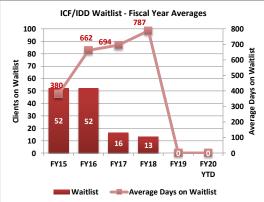

|          | Clients | Average<br>Length of<br>Stay<br>(Months) | Waitlist | Average<br>Days on<br>Waitlist |
|----------|---------|------------------------------------------|----------|--------------------------------|
| FY15     | 48      |                                          | 52       | 380                            |
| FY16     | 48      | 113                                      | 52       | 662                            |
| FY17     | 48      | 115                                      | 16       | 694                            |
| FY18     | 45      | 122                                      | 13       | 787                            |
| FY19     | 40      | 135                                      | 0        | 0                              |
| FY20 YTD | 40      | 141                                      | 0        | 0                              |