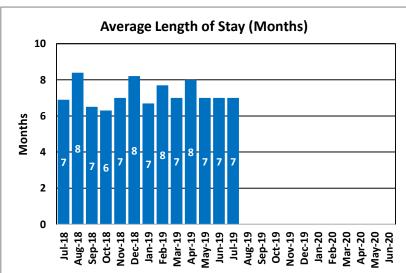

| Month  | Clients | Average<br>Length of Stay<br>(Months) |
|--------|---------|---------------------------------------|
| Jul-18 | 39      | 7                                     |
| Aug-18 | 40      | 8                                     |
| Sep-18 | 41      | 7                                     |
| Oct-18 | 40      | 6                                     |
| Nov-18 | 46      | 7                                     |
| Dec-18 | 46      | 8                                     |
| Jan-19 | 46      | 7                                     |
| Feb-19 | 44      | 8                                     |
| Mar-19 | 43      | 7                                     |
| Apr-19 | 46      | 8                                     |
| May-19 | 43      | 7                                     |
| Jun-19 | 38      | 7                                     |
| Jul-19 | 38      | 7                                     |
| Aug-19 |         |                                       |
| Sep-19 |         |                                       |
| Oct-19 |         |                                       |
| Nov-19 |         |                                       |
| Dec-19 |         |                                       |
| Jan-20 |         |                                       |
| Feb-20 |         |                                       |
| Mar-20 |         |                                       |
| Apr-20 |         |                                       |
| May-20 |         |                                       |
| Jun-20 |         |                                       |