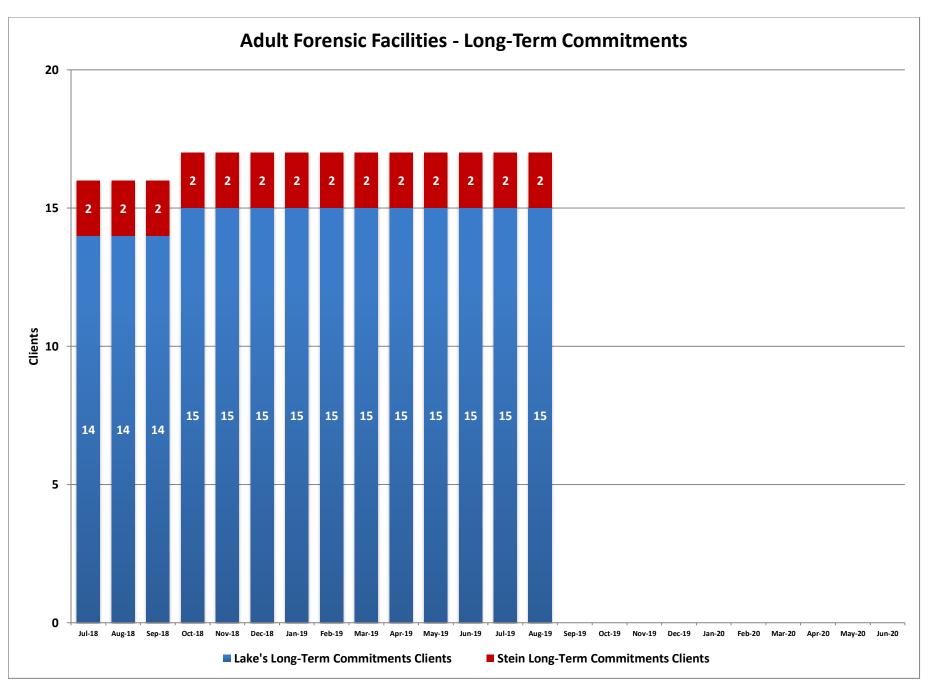

FY20 YTD

37

FY19

Adult Forensic Facilities - Long-Term Commitments

Lake's Crossing Center is a forensic behavioral health facility located in Sparks. The program provides treatment for severe mental illness and other disabling conditions that interfere with a person's ability to proceed with their adjudication or return to the community after having been found not guilty by reason of insanity/incompetent without probability of attaining competence. The facility has a bed capacity of 86. SNAMHS secure forensic units (Stein Hospital and C-Pod) provide competency evaluations to adults who are court committed. The bed capacity is 68.

|        | Lake's Long-<br>Term<br>Commitments<br>Clients | Lake's Average<br>Days since<br>Admission | Stein Long-<br>Term<br>Commitments<br>Clients | Stein Average<br>Days since<br>Admission |
|--------|------------------------------------------------|-------------------------------------------|-----------------------------------------------|------------------------------------------|
| Jul-18 | 14                                             | 1,770                                     | 2                                             | 1,178                                    |
| Aug-18 | 14                                             | 1,801                                     | 2                                             | 1,209                                    |
| Sep-18 | 14                                             | 1,831                                     | 2                                             | 1,239                                    |
| Oct-18 | 15                                             | 1,739                                     | 2                                             | 1,270                                    |
| Nov-18 | 15                                             | 1,769                                     | 2                                             | 1,300                                    |
| Dec-18 | 15                                             | 1,799                                     | 2                                             | 1,331                                    |
| Jan-19 | 15                                             | 1,790                                     | 2                                             | 1,362                                    |
| Feb-19 | 15                                             | 1,818                                     | 2                                             | 1,390                                    |
| Mar-19 | 15                                             | 1,849                                     | 2                                             | 1,421                                    |
| Apr-19 | 15                                             | 1,879                                     | 2                                             | 1,451                                    |
| May-19 | 15                                             | 1,910                                     | 2                                             | 1,482                                    |
| Jun-19 | 15                                             | 1,940                                     | 2                                             | 1,512                                    |
| Jul-19 | 15                                             | 1,971                                     | 2                                             | 1,543                                    |
| Aug-19 | 15                                             | 2,002                                     | 2                                             | 1,574                                    |
| Sep-19 |                                                |                                           |                                               |                                          |
| Oct-19 |                                                |                                           |                                               |                                          |
| Nov-19 |                                                |                                           |                                               |                                          |
| Dec-19 |                                                |                                           |                                               |                                          |
| Jan-20 |                                                |                                           |                                               |                                          |
| Feb-20 |                                                |                                           |                                               |                                          |
| Mar-20 |                                                |                                           |                                               |                                          |
| Apr-20 |                                                |                                           |                                               |                                          |
| May-20 |                                                |                                           |                                               |                                          |
| Jun-20 |                                                |                                           |                                               |                                          |