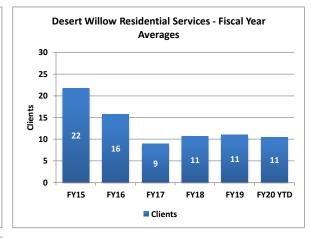

## **Desert Willow Treatment Center - Residential Services**

Desert Willow Treatment Center is a 20-bed licensed psychiatric hospital accredited by The Joint Commission that provides mental health treatment to youth throughout the state. The facility consists of one acute psychiatric unit (8 beds) and one residential treatment unit (12 beds) serving youth 12-17 years of age. These programs provide the most restrictive alternative for severely emotionally disturbed youth in the state. Many of the youth served present risks to themselves and/or their community and have not been successful in less restrictive settings.

| · is can real riverages |         |                                     |          |
|-------------------------|---------|-------------------------------------|----------|
| Fiscal Year             | Clients | Average<br>Length of<br>Stay (Days) | Waitlist |
| FY15                    | 22      | 90                                  | 0        |
| FY16                    | 16      | 109                                 | 2        |
| FY17                    | 9       | 70                                  | 7        |
| FY18                    | 11      | 91                                  | 5        |
| FY19                    | 11      | 88                                  | 7        |
| FY20 YTD                | 11      | 83                                  | 3        |