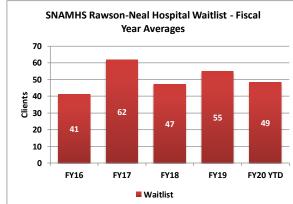

## **SNAMHS Rawson-Neal Hospital**

Southern Nevada Adult Mental Health Services is a licensed 274 bed facility that provides psychiatric services to individuals with mental illness. The campus houses both civil and forensic units, where behavioral assessments, evaluation and treatment are provided by psychiatrists, psychologists and other support services by trained nursing and social services staff. SNAMHS (Rawson-Neil Hospital) civil bed capacity is 160.

|          | Clients | Average<br>Length of<br>Stay (Days) | Waitlist |
|----------|---------|-------------------------------------|----------|
| FY16     | 113     | 17                                  | 41       |
| FY17     | 99      | 19                                  | 62       |
| FY18     | 86      | 13                                  | 47       |
| FY19     | 85      | 15                                  | 55       |
| FY20 YTD | 85      | 11                                  | 49       |