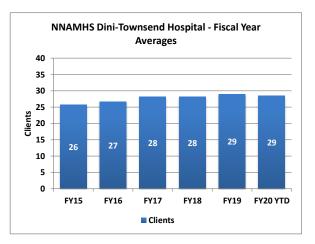

Note: Waitlist was not measured prior to December 2014.

|          | Clients | Average<br>Length of<br>Stay (Days) | Waitlist |
|----------|---------|-------------------------------------|----------|
| FY15     | 26      | 7                                   | 13       |
| FY16     | 27      | 12                                  | 19       |
| FY17     | 28      | 15                                  | 27       |
| FY18     | 28      | 18                                  | 29       |
| FY19     | 29      | 27                                  | 29       |
| FY20 YTD | 29      | 37                                  | 29       |