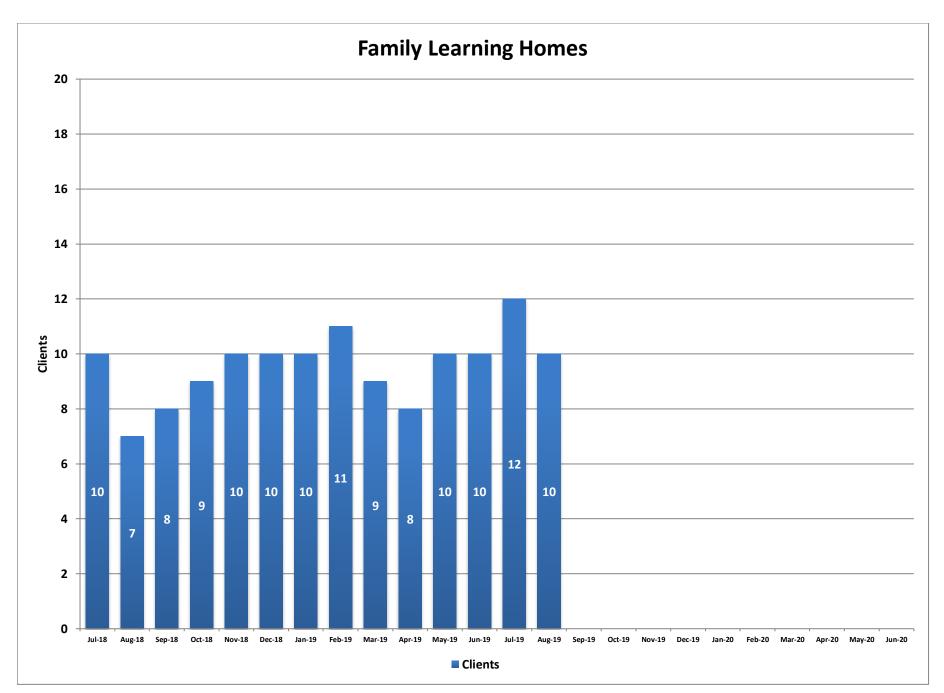

**Adolescent Treatment Center - Fiscal Year** 

Family Learning Homes

The four Family Learning Homes in Northern Nevada provide a behavioral health treatment home with programming designed to meet the specific behavioral and emotional needs of children and adolescents ages 6 through 17. The goals of treatment are to increase youths' emotional and behavioral functioning and to successfully transition them to family homes/lower levels of care in the community. The current bed capacity is five per home (20 total).

|        | Clients | Average<br>Length of<br>Stay (Days) | Waitlist |
|--------|---------|-------------------------------------|----------|
| Jul-18 | 10      | 94                                  | 6        |
| Aug-18 | 7       | 69                                  | 11       |
| Sep-18 | 8       | 43                                  | 5        |
| Oct-18 | 9       | 58                                  | 2        |
| Nov-18 | 10      | 67                                  | 3        |
| Dec-18 | 10      | 80                                  | 1        |
| Jan-19 | 10      | 79                                  | 3        |
| Feb-19 | 11      | 80                                  | 2        |
| Mar-19 | 9       | 66                                  | 3        |
| Apr-19 | 8       | 64                                  | 3        |
| May-19 | 10      | 71                                  | 4        |
| Jun-19 | 10      | 68                                  | 4        |
| Jul-19 | 12      | 84                                  | 4        |
| Aug-19 | 10      | 68                                  | 4        |
| Sep-19 |         |                                     |          |
| Oct-19 |         |                                     |          |
| Nov-19 |         |                                     |          |
| Dec-19 |         |                                     |          |
| Jan-20 |         |                                     |          |
| Feb-20 |         |                                     |          |
| Mar-20 |         |                                     |          |
| Apr-20 |         |                                     |          |
| May-20 |         |                                     |          |
| Jun-20 |         |                                     |          |