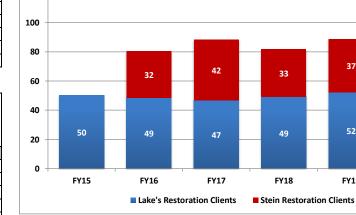

**Restoration Clients - Fiscal Year Averages** 

## Fiscal Year Averages

|          | Lake's<br>Restoration<br>Clients | Lake's<br>Average<br>Length of<br>Stay (Days) | Stein<br>Restoration<br>Clients | Stein Average<br>Length of<br>Stay (Days) | Statewide<br>Restoration<br>Waitlist | Average Wait<br>(Days) |
|----------|----------------------------------|-----------------------------------------------|---------------------------------|-------------------------------------------|--------------------------------------|------------------------|
| FY15     | 50                               | 92                                            |                                 |                                           |                                      |                        |
| FY16     | 49                               | 108                                           | 32                              | 88                                        | 17                                   | 24                     |
| FY17     | 47                               | 97                                            | 42                              | 105                                       | 18                                   | 5                      |
| FY18     | 49                               | 101                                           | 33                              | 94                                        | 16                                   | 5                      |
| FY19     | 52                               | 104                                           | 37                              | 73                                        | 18                                   | 5                      |
| FY20 YTD | 50                               | 113                                           | 49                              | 66                                        | 17                                   | 6                      |