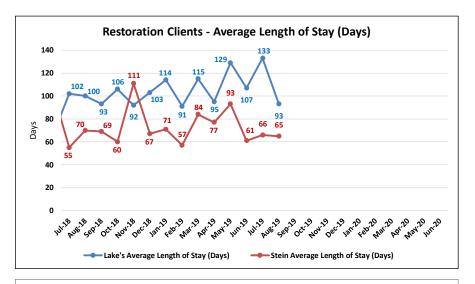

## **Adult Forensic Facilities - Restoration Clients**

Lake's Crossing Center is a forensic behavioral health facility located in Sparks. The program provides treatment for severe mental illness and other disabling conditions that interfere with a person's ability to proceed with their adjudication or return to the community after having been found not guilty by reason of insanity/incompetent without probability of attaining competence. The facility has a bed capacity of 86. SNAMHS secure forensic units (Stein Hospital and C-Pod) provide competency evaluations to adults who are court committed. The bed capacity is 68.

120

|        | Lake's<br>Restoration<br>Clients | Lake's<br>Average<br>Length of<br>Stay (Days) | Stein<br>Restoration<br>Clients | Stein Average<br>Length of<br>Stay (Days) | Statewide<br>Restoration<br>Waitlist | Statewide<br>Average Wait<br>(Days) |
|--------|----------------------------------|-----------------------------------------------|---------------------------------|-------------------------------------------|--------------------------------------|-------------------------------------|
| Jul-18 | 45                               | 102                                           | 38                              | 55                                        | 22                                   | 3                                   |
| Aug-18 | 50                               | 100                                           | 36                              | 70                                        | 16                                   | 5                                   |
| Sep-18 | 52                               | 93                                            | 35                              | 69                                        | 16                                   | 6                                   |
| Oct-18 | 56                               | 106                                           | 34                              | 60                                        | 17                                   | 5                                   |
| Nov-18 | 55                               | 92                                            | 32                              | 111                                       | 22                                   | 4                                   |
| Dec-18 | 54                               | 103                                           | 31                              | 67                                        | 24                                   | 5                                   |
| Jan-19 | 55                               | 114                                           | 39                              | 71                                        | 16                                   | 6                                   |
| Feb-19 | 55                               | 91                                            | 38                              | 57                                        | 15                                   | 5                                   |
| Mar-19 | 49                               | 115                                           | 36                              | 84                                        | 19                                   | 5                                   |
| Apr-19 | 52                               | 95                                            | 37                              | 77                                        | 22                                   | 4                                   |
| May-19 | 52                               | 129                                           | 37                              | 93                                        | 16                                   | 4                                   |
| Jun-19 | 53                               | 107                                           | 45                              | 61                                        | 15                                   | 6                                   |
| Jul-19 | 50                               | 133                                           | 48                              | 66                                        | 16                                   | 6                                   |
| Aug-19 | 50                               | 93                                            | 50                              | 65                                        | 18                                   | 5                                   |
| Sep-19 |                                  |                                               |                                 |                                           |                                      |                                     |
| Oct-19 |                                  |                                               |                                 |                                           |                                      |                                     |
| Nov-19 |                                  |                                               |                                 |                                           |                                      |                                     |
| Dec-19 |                                  |                                               |                                 |                                           |                                      |                                     |
| Jan-20 |                                  |                                               |                                 |                                           |                                      |                                     |
| Feb-20 |                                  |                                               |                                 |                                           |                                      |                                     |
| Mar-20 |                                  |                                               |                                 |                                           |                                      |                                     |
| Apr-20 |                                  |                                               |                                 |                                           |                                      |                                     |
| May-20 |                                  |                                               |                                 |                                           |                                      |                                     |
| Jun-20 |                                  |                                               |                                 |                                           |                                      |                                     |

**Restoration Clients - Fiscal Year Averages** 

## Fiscal Year Averages

|          | Lake's<br>Restoration<br>Clients | Lake's<br>Average<br>Length of<br>Stay (Days) | Stein<br>Restoration<br>Clients | Stein Average<br>Length of<br>Stay (Days) | Statewide<br>Restoration<br>Waitlist | Average Wait<br>(Days) |
|----------|----------------------------------|-----------------------------------------------|---------------------------------|-------------------------------------------|--------------------------------------|------------------------|
| FY15     | 50                               | 92                                            |                                 |                                           |                                      |                        |
| FY16     | 49                               | 108                                           | 32                              | 88                                        | 17                                   | 24                     |
| FY17     | 47                               | 97                                            | 42                              | 105                                       | 18                                   | 5                      |
| FY18     | 49                               | 101                                           | 33                              | 94                                        | 16                                   | 5                      |
| FY19     | 52                               | 104                                           | 37                              | 73                                        | 18                                   | 5                      |
| FY20 YTD | 50                               | 113                                           | 49                              | 66                                        | 17                                   | 6                      |