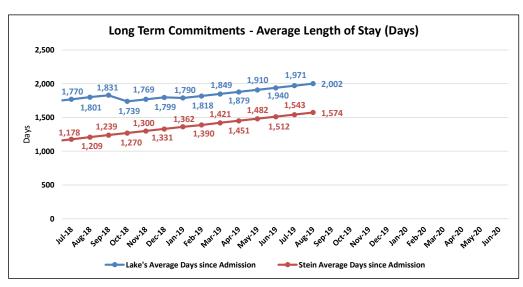

|        | Lake's Long-<br>Term<br>Commitments<br>Clients | Lake's Average<br>Days since<br>Admission | Stein Long-<br>Term<br>Commitments<br>Clients | Stein Average<br>Days since<br>Admission |
|--------|------------------------------------------------|-------------------------------------------|-----------------------------------------------|------------------------------------------|
| Jul-18 | 14                                             | 1,770                                     | 2                                             | 1,178                                    |
| Aug-18 | 14                                             | 1,801                                     | 2                                             | 1,209                                    |
| Sep-18 | 14                                             | 1,831                                     | 2                                             | 1,239                                    |
| Oct-18 | 15                                             | 1,739                                     | 2                                             | 1,270                                    |
| Nov-18 | 15                                             | 1,769                                     | 2                                             | 1,300                                    |
| Dec-18 | 15                                             | 1,799                                     | 2                                             | 1,331                                    |
| Jan-19 | 15                                             | 1,790                                     | 2                                             | 1,362                                    |
| Feb-19 | 15                                             | 1,818                                     | 2                                             | 1,390                                    |
| Mar-19 | 15                                             | 1,849                                     | 2                                             | 1,421                                    |
| Apr-19 | 15                                             | 1,879                                     | 2                                             | 1,451                                    |
| May-19 | 15                                             | 1,910                                     | 2                                             | 1,482                                    |
| Jun-19 | 15                                             | 1,940                                     | 2                                             | 1,512                                    |
| Jul-19 | 15                                             | 1,971                                     | 2                                             | 1,543                                    |
| Aug-19 | 15                                             | 2,002                                     | 2                                             | 1,574                                    |
| Sep-19 |                                                |                                           |                                               |                                          |
| Oct-19 |                                                |                                           |                                               |                                          |
| Nov-19 |                                                |                                           |                                               |                                          |
| Dec-19 |                                                |                                           |                                               |                                          |
| Jan-20 |                                                |                                           |                                               |                                          |
| Feb-20 |                                                |                                           |                                               |                                          |
| Mar-20 |                                                |                                           |                                               |                                          |
| Apr-20 |                                                |                                           |                                               |                                          |
| May-20 |                                                |                                           |                                               |                                          |
| Jun-20 |                                                |                                           |                                               |                                          |

### Fiscal Year Averages

|          | Lake's<br>Long-Term<br>Commitments<br>Clients | Lake's Average<br>Days since<br>Admission | Stein<br>Long-Term<br>Commitments<br>Clients | Stein Average<br>Days since<br>Admission |
|----------|-----------------------------------------------|-------------------------------------------|----------------------------------------------|------------------------------------------|
| FY15     | 10                                            | 1,423                                     | 2                                            |                                          |
| FY16     | 10                                            | 1,660                                     | 2                                            | 250                                      |
| FY17     | 10                                            | 1,710                                     | 2                                            | 615                                      |
| FY18     | 13                                            | 1,656                                     | 2                                            | 980                                      |
| FY19     | 15                                            | 1,825                                     | 2                                            | 1,345                                    |
| FY20 YTD | 15                                            | 1,987                                     | 2                                            | 1,559                                    |

Note: These clients are committed for up to ten years.