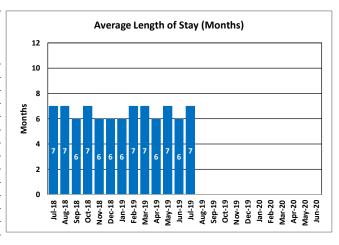

## **Caliente Youth Center**

Caliente Youth Center is a juvenile justice facility and training school located in Caliente. It is a staff secure minimum security facility that serves both males and females. The current bed capacity is 140 and staffing capacity is 100.

| Month  | Clients | Average<br>Length of<br>Stay<br>(Months) |
|--------|---------|------------------------------------------|
| Jul-18 | 113     | 7                                        |
| Aug-18 | 112     | 7                                        |
| Sep-18 | 114     | 6                                        |
| Oct-18 | 117     | 7                                        |
| Nov-18 | 97      | 6                                        |
| Dec-18 | 89      | 6                                        |
| Jan-19 | 96      | 6                                        |
| Feb-19 | 94      | 7                                        |
| Mar-19 | 87      | 7                                        |
| Apr-19 | 82      | 6                                        |
| May-19 | 81      | 7                                        |
| Jun-19 | 84      | 6                                        |
| Jul-19 | 86      | 7                                        |
| Aug-19 |         |                                          |
| Sep-19 |         |                                          |
| Oct-19 |         |                                          |
| Nov-19 |         |                                          |
| Dec-19 |         |                                          |
| Jan-20 |         |                                          |
| Feb-20 |         |                                          |
| Mar-20 |         |                                          |
| Apr-20 |         |                                          |
| May-20 |         |                                          |
| Jun-20 |         |                                          |