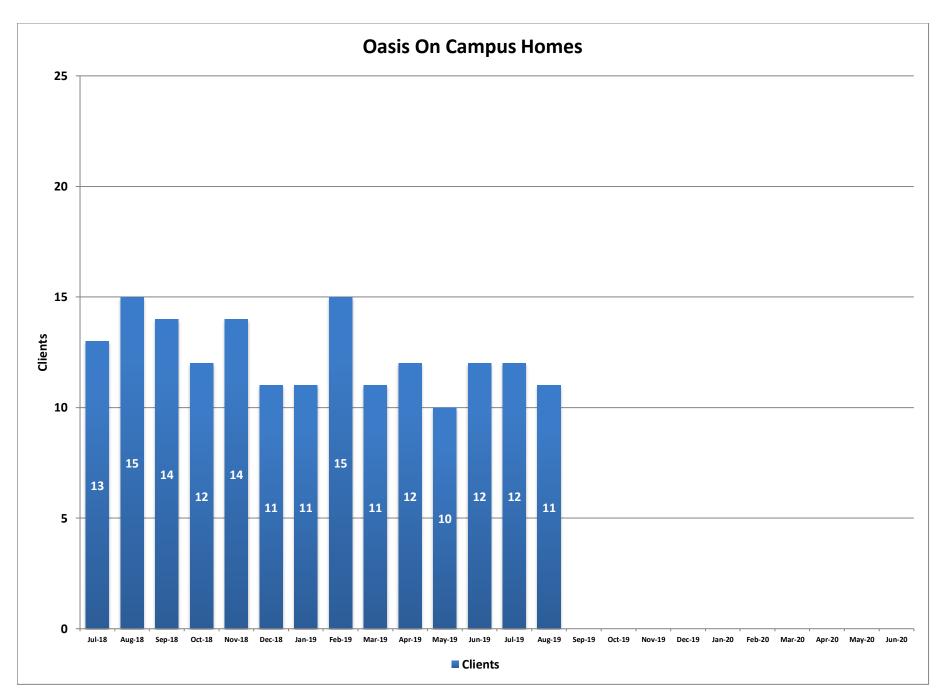

Oasis On Campus Homes
Oasis On Campus Treatment Homes provide mental health treatment home services in five homes with a total capacity of 28. Youth served are 6 through 17 years of age. The goals of treatment are to increase youths' emotional and behavioral functioning and to successfully transition them to family homes/lower levels of care in the community.

|                                                                       | Clients | Average<br>Length of<br>Stay (Days) | Waitlist |
|-----------------------------------------------------------------------|---------|-------------------------------------|----------|
| Jul-18                                                                | 13      | 107                                 | 20       |
| Aug-18                                                                | 15      | 112                                 | 5        |
| Sep-18                                                                | 14      | 135                                 | 5        |
| Oct-18                                                                | 12      | 158                                 | 7        |
| Nov-18                                                                | 14      | 164                                 | 7        |
| Dec-18                                                                | 11      | 159                                 | 6        |
| Jan-19                                                                | 11      | 139                                 | 6        |
| Feb-19                                                                | 15      | 126                                 | 6        |
| Mar-19                                                                | 11      | 131                                 | 6        |
| Apr-19                                                                | 12      | 105                                 | 7        |
| May-19                                                                | 10      | 112                                 | 7        |
| Jun-19                                                                | 12      | 121                                 | 9        |
| Jul-19                                                                | 12      | 71                                  | 7        |
| Aug-19                                                                | 11      | 64                                  | 10       |
| Sep-19                                                                |         |                                     |          |
| Oct-19                                                                |         |                                     |          |
| Nov-19                                                                |         |                                     |          |
| Dec-19                                                                |         |                                     |          |
| Jan-20                                                                |         |                                     |          |
| Feb-20                                                                |         |                                     |          |
| Mar-20                                                                |         |                                     |          |
| Apr-20                                                                |         |                                     |          |
| May-20                                                                |         |                                     |          |
| Jun-20                                                                |         |                                     |          |
| Aug-19 Sep-19 Oct-19 Nov-19 Dec-19 Jan-20 Feb-20 Mar-20 Apr-20 May-20 |         |                                     |          |