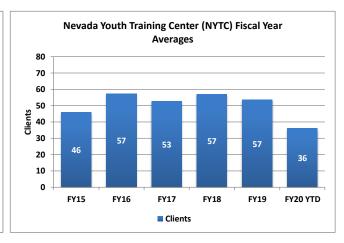

Nevada Youth Training Center (NYTC)

Nevada Youth Training Center is a juvenile justice facility and training school for males located in Elko. It is a staff secure medium/minimum security facility. The current bed capacity is 60 and staffing capacity is 85.

### Fiscal Year Averages

| Fiscal Year | Clients | Average<br>Length of<br>Stay<br>(Months) |
|-------------|---------|------------------------------------------|
| FY15        | 46      | 7                                        |
| FY16        | 57      | 7                                        |
| FY17        | 53      | 7                                        |
| FY18        | 57      | 8                                        |
| FY19        | 54      | 7                                        |
| FY20 YTD    | 36      | 10                                       |