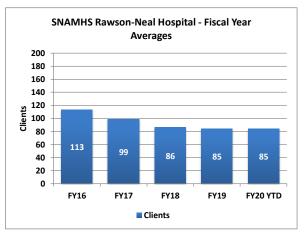

## **SNAMHS Rawson-Neal Hospital**

Southern Nevada Adult Mental Health Services is a licensed 274 bed facility that provides psychiatric services to individuals with mental illness. The campus houses both civil and forensic units, where behavioral assessments, evaluation and treatment are provided by psychiatrists, psychologists and other support services by trained nursing and social services staff. SNAMHS (Rawson-Neil Hospital) civil bed capacity is 160.

|          | Clients | Average<br>Length of<br>Stay (Days) | Waitlist |
|----------|---------|-------------------------------------|----------|
| FY16     | 113     | 17                                  | 41       |
| FY17     | 99      | 19                                  | 62       |
| FY18     | 86      | 13                                  | 47       |
| FY19     | 85      | 15                                  | 55       |
| FY20 YTD | 85      | 11                                  | 49       |