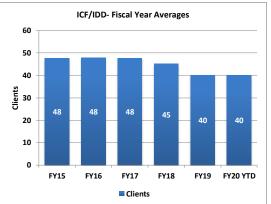

|          | Clients | Average<br>Length of<br>Stay<br>(Months) | Waitlist | Average<br>Days on<br>Waitlist |
|----------|---------|------------------------------------------|----------|--------------------------------|
| FY15     | 48      |                                          | 52       | 380                            |
| FY16     | 48      | 113                                      | 52       | 662                            |
| FY17     | 48      | 115                                      | 16       | 694                            |
| FY18     | 45      | 122                                      | 13       | 787                            |
| FY19     | 40      | 135                                      | 0        | 0                              |
| FY20 YTD | 40      | 141                                      | 0        | 0                              |