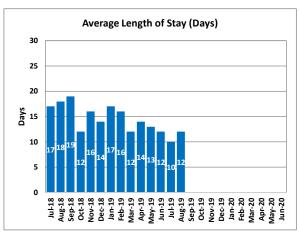

## **SNAMHS Rawson-Neal Hospital**

Southern Nevada Adult Mental Health Services is a licensed 274 bed facility that provides psychiatric services to individuals with mental illness. The campus houses both civil and forensic units, where behavioral assessments, evaluation and treatment are provided by psychiatrists, psychologists and other support services by trained nursing and social services staff. SNAMHS (Rawson-Neil Hospital) civil bed capacity is 160.

|        | Clients | Average<br>Length of<br>Stay (Days) | Waitlist |
|--------|---------|-------------------------------------|----------|
| Jul-18 | 87      | 17                                  | 55       |
| Aug-18 | 87      | 18                                  | 65       |
| Sep-18 | 87      | 19                                  | 57       |
| Oct-18 | 87      | 12                                  | 67       |
| Nov-18 | 86      | 16                                  | 58       |
| Dec-18 | 83      | 14                                  | 64       |
| Jan-19 | 81      | 17                                  | 63       |
| Feb-19 | 78      | 16                                  | 53       |
| Mar-19 | 86      | 12                                  | 48       |
| Apr-19 | 87      | 14                                  | 43       |
| May-19 | 81      | 13                                  | 41       |
| Jun-19 | 85      | 12                                  | 45       |
| Jul-19 | 85      | 10                                  | 43       |
| Aug-19 | 84      | 12                                  | 54       |
| Sep-19 |         |                                     |          |
| Oct-19 |         |                                     |          |
| Nov-19 |         |                                     |          |
| Dec-19 |         |                                     |          |
| Jan-20 |         |                                     |          |
| Feb-20 |         |                                     |          |
| Mar-20 |         |                                     |          |
| Apr-20 |         |                                     |          |
| May-20 |         |                                     |          |
| Jun-20 |         |                                     |          |