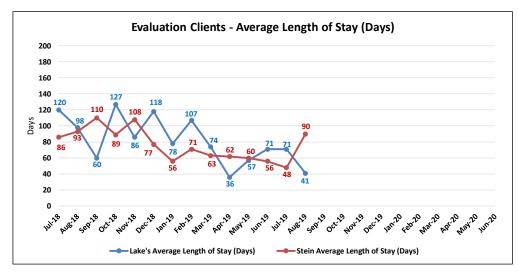

## **Adult Forenisc Facilities - Evaluation Clients**

Lake's Crossing Center is a forensic behavioral health facility located in Sparks. The program provides treatment for severe mental illness and other disabling conditions that interfere with a person's ability to proceed with their adjudication or return to the community after having been found not guilty by reason of insanity/incompetent without probability of attaining competence. The facility has a bed capacity of 86. SNAMHS secure forensic units (Stein Hospital and C-Pod) provide competency evaluations to adults who are court committed. The bed capacity is 68.

|        | Lake's<br>Evaluation<br>Clients | Lake's<br>Average<br>Length of Stay<br>(Days) | Stein<br>Evaluation<br>Clients | Stein Average<br>Length of Stay<br>(Days) |
|--------|---------------------------------|-----------------------------------------------|--------------------------------|-------------------------------------------|
| Jul-18 | 18                              | 120                                           | 27                             | 86                                        |
| Aug-18 | 16                              | 98                                            | 26                             | 93                                        |
| Sep-18 | 15                              | 60                                            | 24                             | 110                                       |
| Oct-18 | 14                              | 127                                           | 16                             | 89                                        |
| Nov-18 | 12                              | 86                                            | 17                             | 108                                       |
| Dec-18 | 11                              | 118                                           | 19                             | 77                                        |
| Jan-19 | 12                              | 78                                            | 14                             | 56                                        |
| Feb-19 | 11                              | 107                                           | 10                             | 71                                        |
| Mar-19 | 15                              | 74                                            | 14                             | 63                                        |
| Apr-19 | 15                              | 36                                            | 17                             | 62                                        |
| May-19 | 16                              | 57                                            | 19                             | 60                                        |
| Jun-19 | 16                              | 71                                            | 20                             | 56                                        |
| Jul-19 | 18                              | 71                                            | 22                             | 48                                        |
| Aug-19 | 19                              | 41                                            | 22                             | 90                                        |
| Sep-19 |                                 |                                               |                                |                                           |
| Oct-19 |                                 |                                               |                                |                                           |
| Nov-19 |                                 |                                               |                                |                                           |
| Dec-19 |                                 |                                               |                                |                                           |
| Jan-20 |                                 |                                               |                                |                                           |
| Feb-20 |                                 |                                               |                                |                                           |
| Mar-20 |                                 |                                               |                                |                                           |
| Apr-20 |                                 |                                               | •                              |                                           |
| May-20 |                                 |                                               |                                |                                           |
| Jun-20 |                                 |                                               |                                |                                           |