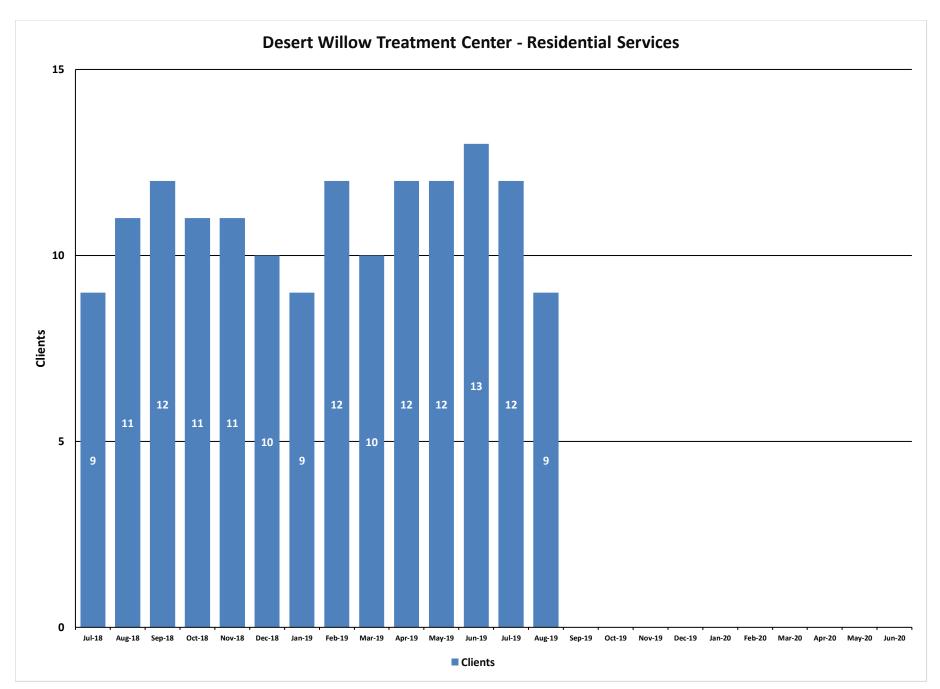

## **Desert Willow Treatment Center - Residential Services**

Desert Willow Treatment Center is a 20-bed licensed psychiatric hospital accredited by The Joint Commission that provides mental health treatment to youth throughout the state. The facility consists of one acute psychiatric unit (8 beds) and one residential treatment unit (12 beds) serving youth 12-17 years of age. These programs provide the most restrictive alternative for severely emotionally disturbed youth in the state. Many of the youth served present risks to themselves and/or their community and have not been successful in less restrictive settings.

| h      |         |             |          |
|--------|---------|-------------|----------|
|        |         | Average     |          |
| Month  | Clients | Length of   | Waitlist |
|        |         | Stay (Days) |          |
| Jul-18 | 9       | 89          | 5        |
| Aug-18 | 11      | 65          | 1        |
| Sep-18 | 12      | 88          | 3        |
| Oct-18 | 11      | 107         | 8        |
| Nov-18 | 11      | 107         | 5        |
| Dec-18 | 10      | 113         | 6        |
| Jan-19 | 9       | 100         | 8        |
| Feb-19 | 12      | 65          | 6        |
| Mar-19 | 10      | 88          | 10       |
| Apr-19 | 12      | 89          | 13       |
| May-19 | 12      | 70          | 12       |
| Jun-19 | 13      | 72          | 3        |
| Jul-19 | 12      | 84          | 3        |
| Aug-19 | 9       | 81          | 3        |
| Sep-19 |         |             |          |
| Oct-19 |         |             |          |
| Nov-19 |         |             |          |
| Dec-19 |         |             |          |
| Jan-20 |         |             |          |
| Feb-20 |         |             |          |
| Mar-20 |         |             |          |
| Apr-20 |         |             |          |
| May-20 |         |             |          |
| Jun-20 |         |             |          |