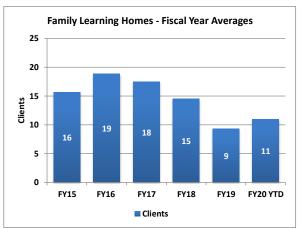

|          | Clients | Average<br>Length of<br>Stay (Days) | Waitlist |
|----------|---------|-------------------------------------|----------|
| FY15     | 16      | 87                                  | 14       |
| FY16     | 19      | 103                                 | 19       |
| FY17     | 18      | 87                                  | 12       |
| FY18     | 15      | 91                                  | 5        |
| FY19     | 9       | 70                                  | 4        |
| FY20 YTD | 11      | 76                                  | 4        |