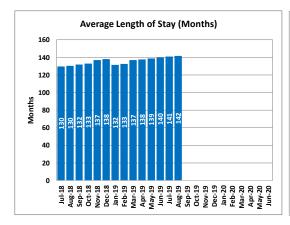

|        | Clients | Average<br>Length of<br>Stay<br>(Months) | Waitlist | Average<br>Days on<br>Waitlist |
|--------|---------|------------------------------------------|----------|--------------------------------|
| Jul-18 | 41      | 130                                      | 0        | 0                              |
| Aug-18 | 41      | 130                                      | 0        | 0                              |
| Sep-18 | 40      | 132                                      | 0        | 0                              |
| Oct-18 | 40      | 133                                      | 0        | 0                              |
| Nov-18 | 39      | 137                                      | 0        | 0                              |
| Dec-18 | 39      | 138                                      | 0        | 0                              |
| Jan-19 | 41      | 132                                      | 0        | 0                              |
| Feb-19 | 41      | 133                                      | 0        | 0                              |
| Mar-19 | 40      | 137                                      | 0        | 0                              |
| Apr-19 | 40      | 138                                      | 0        | 0                              |
| May-19 | 40      | 139                                      | 0        | 0                              |
| Jun-19 | 40      | 140                                      | 0        | 0                              |
| Jul-19 | 40      | 141                                      | 0        | 0                              |
| Aug-19 | 40      | 142                                      | 0        | 0                              |
| Sep-19 |         |                                          |          |                                |
| Oct-19 |         |                                          |          |                                |
| Nov-19 |         |                                          |          |                                |
| Dec-19 |         |                                          |          |                                |
| Jan-20 |         |                                          |          |                                |
| Feb-20 |         |                                          |          |                                |
| Mar-20 |         |                                          |          |                                |
| Apr-20 |         |                                          |          |                                |
| May-20 |         |                                          |          |                                |
| Jun-20 |         |                                          |          |                                |