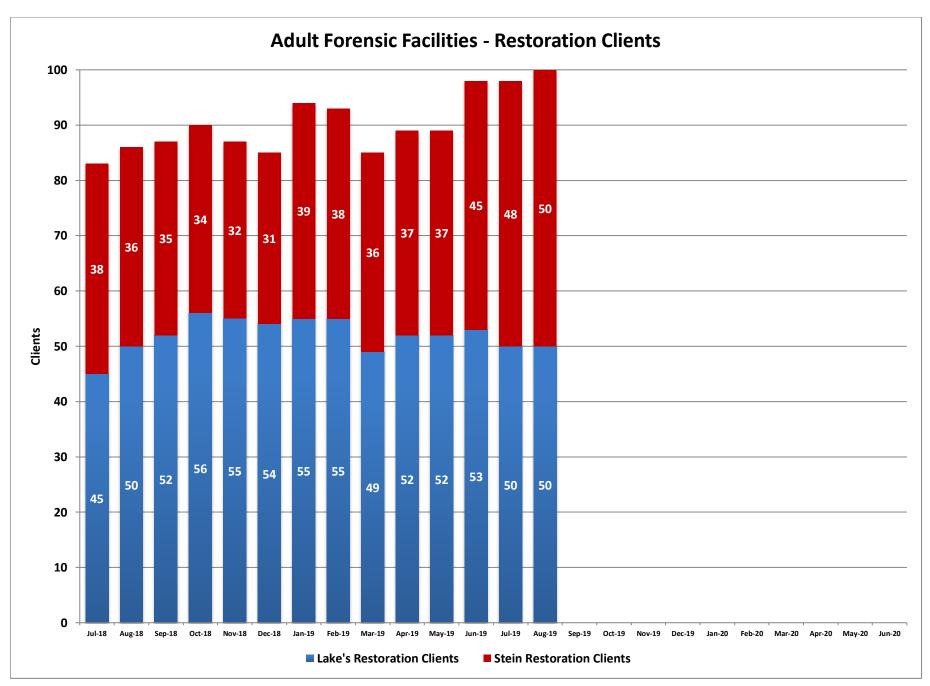

## **Adult Forensic Facilities - Restoration Clients**

Lake's Crossing Center is a forensic behavioral health facility located in Sparks. The program provides treatment for severe mental illness and other disabling conditions that interfere with a person's ability to proceed with their adjudication or return to the community after having been found not guilty by reason of insanity/incompetent without probability of attaining competence. The facility has a bed capacity of 86. SNAMHS secure forensic units (Stein Hospital and C-Pod) provide competency evaluations to adults who are court committed. The bed capacity is 68.

120

|        | Lake's<br>Restoration<br>Clients | Lake's<br>Average<br>Length of<br>Stay (Days) | Stein<br>Restoration<br>Clients | Stein Average<br>Length of<br>Stay (Days) | Statewide<br>Restoration<br>Waitlist | Statewide<br>Average Wait<br>(Days) |
|--------|----------------------------------|-----------------------------------------------|---------------------------------|-------------------------------------------|--------------------------------------|-------------------------------------|
| Jul-18 | 45                               | 102                                           | 38                              | 55                                        | 22                                   | 3                                   |
| Aug-18 | 50                               | 100                                           | 36                              | 70                                        | 16                                   | 5                                   |
| Sep-18 | 52                               | 93                                            | 35                              | 69                                        | 16                                   | 6                                   |
| Oct-18 | 56                               | 106                                           | 34                              | 60                                        | 17                                   | 5                                   |
| Nov-18 | 55                               | 92                                            | 32                              | 111                                       | 22                                   | 4                                   |
| Dec-18 | 54                               | 103                                           | 31                              | 67                                        | 24                                   | 5                                   |
| Jan-19 | 55                               | 114                                           | 39                              | 71                                        | 16                                   | 6                                   |
| Feb-19 | 55                               | 91                                            | 38                              | 57                                        | 15                                   | 5                                   |
| Mar-19 | 49                               | 115                                           | 36                              | 84                                        | 19                                   | 5                                   |
| Apr-19 | 52                               | 95                                            | 37                              | 77                                        | 22                                   | 4                                   |
| May-19 | 52                               | 129                                           | 37                              | 93                                        | 16                                   | 4                                   |
| Jun-19 | 53                               | 107                                           | 45                              | 61                                        | 15                                   | 6                                   |
| Jul-19 | 50                               | 133                                           | 48                              | 66                                        | 16                                   | 6                                   |
| Aug-19 | 50                               | 93                                            | 50                              | 65                                        | 18                                   | 5                                   |
| Sep-19 |                                  |                                               |                                 |                                           |                                      |                                     |
| Oct-19 |                                  |                                               |                                 |                                           |                                      |                                     |
| Nov-19 |                                  |                                               |                                 |                                           |                                      |                                     |
| Dec-19 |                                  |                                               |                                 |                                           |                                      |                                     |
| Jan-20 |                                  |                                               |                                 |                                           |                                      |                                     |
| Feb-20 |                                  |                                               |                                 |                                           |                                      |                                     |
| Mar-20 |                                  |                                               |                                 |                                           |                                      |                                     |
| Apr-20 |                                  |                                               |                                 |                                           |                                      |                                     |
| May-20 |                                  |                                               |                                 |                                           |                                      |                                     |
| Jun-20 |                                  |                                               |                                 |                                           |                                      |                                     |

## Fiscal Year Averages

|          | Lake's<br>Restoration<br>Clients | Lake's<br>Average<br>Length of<br>Stay (Days) | Stein<br>Restoration<br>Clients | Stein Average<br>Length of<br>Stay (Days) | Statewide<br>Restoration<br>Waitlist | Average Wait<br>(Days) |
|----------|----------------------------------|-----------------------------------------------|---------------------------------|-------------------------------------------|--------------------------------------|------------------------|
| FY15     | 50                               | 92                                            |                                 |                                           |                                      |                        |
| FY16     | 49                               | 108                                           | 32                              | 88                                        | 17                                   | 24                     |
| FY17     | 47                               | 97                                            | 42                              | 105                                       | 18                                   | 5                      |
| FY18     | 49                               | 101                                           | 33                              | 94                                        | 16                                   | 5                      |
| FY19     | 52                               | 104                                           | 37                              | 73                                        | 18                                   | 5                      |
| FY20 YTD | 50                               | 113                                           | 49                              | 66                                        | 17                                   | 6                      |