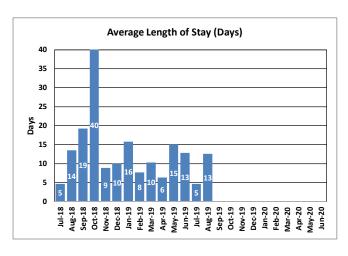

|        | Clients | Average<br>Length of<br>Stay (Days) |
|--------|---------|-------------------------------------|
| Jul-18 | 3       | 5                                   |
| Aug-18 | 6       | 14                                  |
| Sep-18 | 5       | 19                                  |
| Oct-18 | 4       | 40                                  |
| Nov-18 | 7       | 9                                   |
| Dec-18 | 8       | 10                                  |
| Jan-19 | 5       | 16                                  |
| Feb-19 | 3       | 8                                   |
| Mar-19 | 6       | 10                                  |
| Apr-19 | 6       | 6                                   |
| May-19 | 2       | 15                                  |
| Jun-19 | 6       | 13                                  |
| Jul-19 | 3       | 5                                   |
| Aug-19 | 5       | 13                                  |
| Sep-19 |         |                                     |
| Oct-19 |         |                                     |
| Nov-19 |         |                                     |
| Dec-19 |         |                                     |
| Jan-20 |         |                                     |
| Feb-20 |         |                                     |
| Mar-20 |         |                                     |
| Apr-20 |         |                                     |
| May-20 |         |                                     |
| Jun-20 |         |                                     |